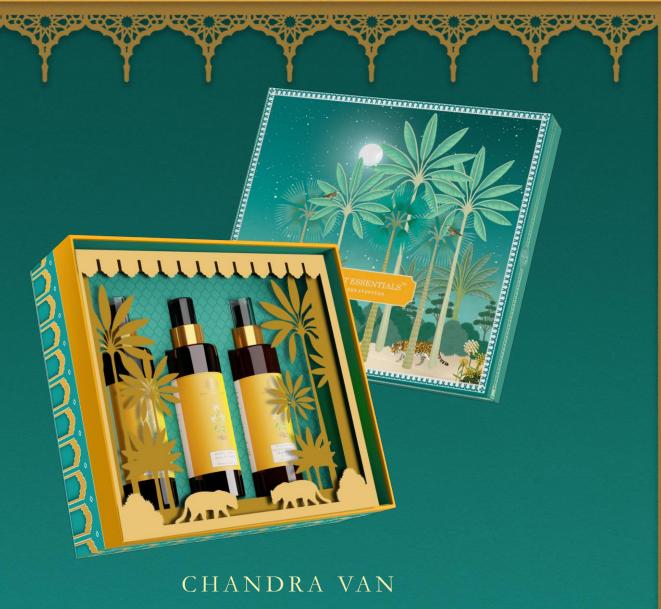

MRP: INR 4,575.00

CODE: 15679
Box Dimensions:
L 22.2 cm X W 29 cm X H 8.5 cm

This artwork depicts majestic snow leopards meandering in a surreal forest, with Koyal birds perched on lush palm trees under a full moon sky.

"Chandra Van" in Hindi translates to "Night Forest.