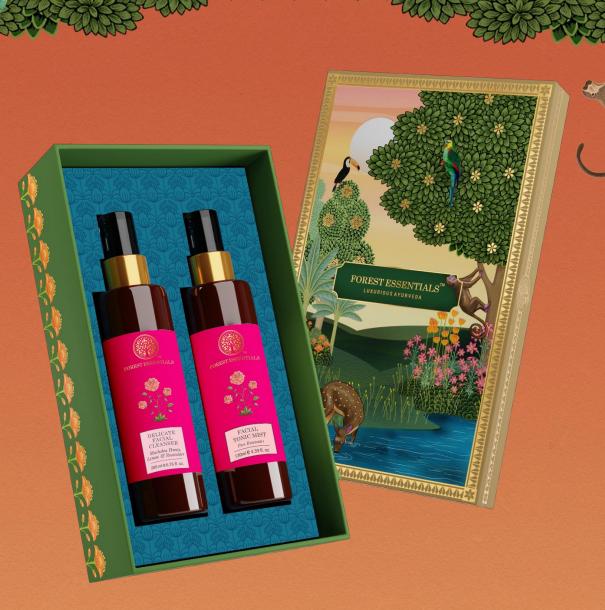

# ABHYARANYA: SANCTUARY

This artwork showcases a sanctuary visited by animals and birds around a watering hole in an enchanted forest. It captures a deer drinking water from the pond and a monkey climbing a tree. We can also spot various brightly coloured birds.