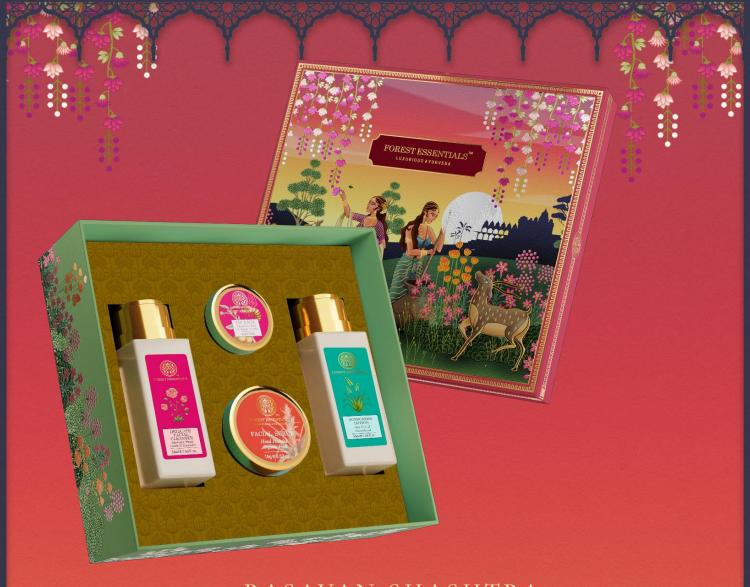

# RASAYAN SHASHTRA

This artwork captures two Apsaras or Celestial Maidens brewing a mix of herbs, roots, leaves and flowers to prepare a traditional recipe. The preparation is considered rejuvenating for both the body and the mind. These Apsaras are using their knowledge of "Rasayan Shastra" or "Ancient Chemistry" in Sanskrit, to make this mix.