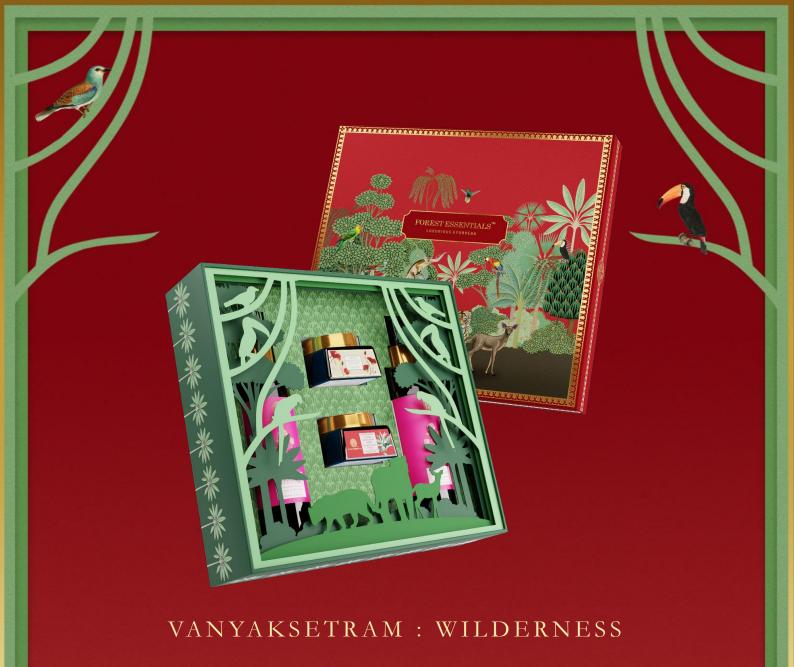

# VANYAKSETRAM: WILDERNESS

This captures the wilderness in an enchanted forest where various animals and birds live in harmony with nature. The artwork shows the royal Bengal tiger, cheetah and spotted dear along with rare birds. It represents the delicate balance of nature where every animal, bird, and tree play their part in maintaining harmony and sustaining life.

Content 1 **MRP : INR 4,975/-**

Content 2 **MRP : INR 4,495/-**

CODE: 15681

CODE: 15682

Box Dimensions: L 22.5 cm X W 24 cm X H 7.5 cm

This captures the wilderness in an enchanted forest where various animals and birds live in harmony with nature. The artwork shows the royal Bengal tiger, cheetah and spotted dear along with rare birds. It represents the delicate balance of nature where every animal, bird, and tree play their part in maintaining harmony and sustaining life.