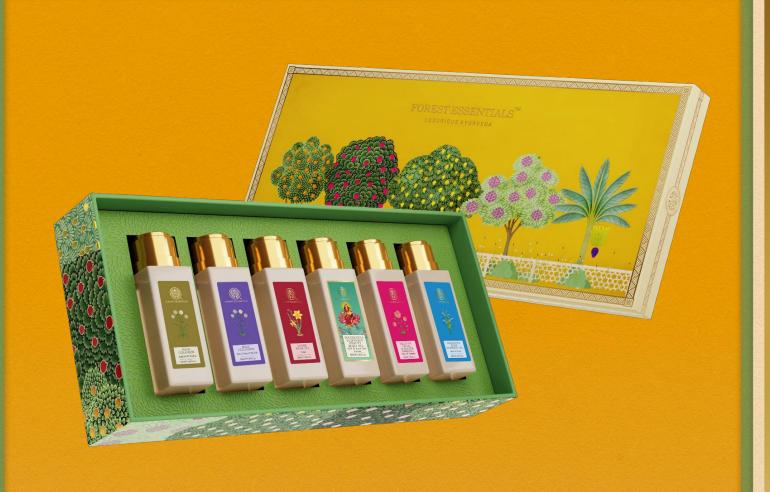

Facial Cleanser Mashobra Honey Lemon & Rosewater 50 ml Luscious Lip Balm Sugared Rose Petal 4 g Sunscreen Lotion Sandalwood & Aloe Vera 50 ml Refining Facial Scrub Kashmiri Walnut Gel 15 g

MRP: INR 1,995/-

CODE: 15688
Box Dimensions:
L 18.5 cm X W 18.5 cm X H 6 cm

This artwork depicts an enchanting Chital Deer looking up at the moonlit sky, in boundless admiration. The flowers are in full bloom and add vibrancy to the twilight landscape. "Bahaar" in Hindi translates to "Blossom" or "Spring".