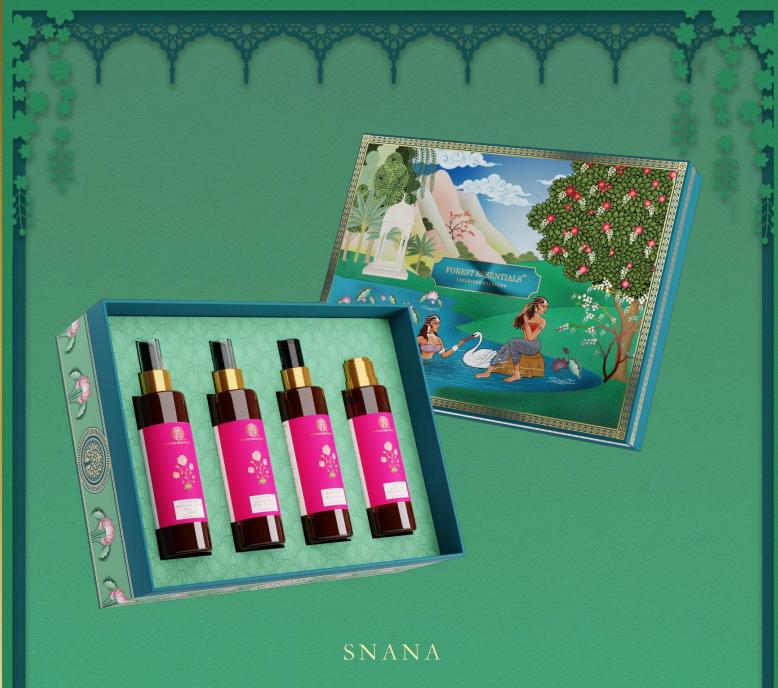

This artwork depicts two Apsaras or Celestial Maidens bathing in a pool of water at dawn, purifying themselves and offering tribute to the river goddesses. The act of bathing or "Snana" is a sacred ritual often associated with purification and new beginnings.