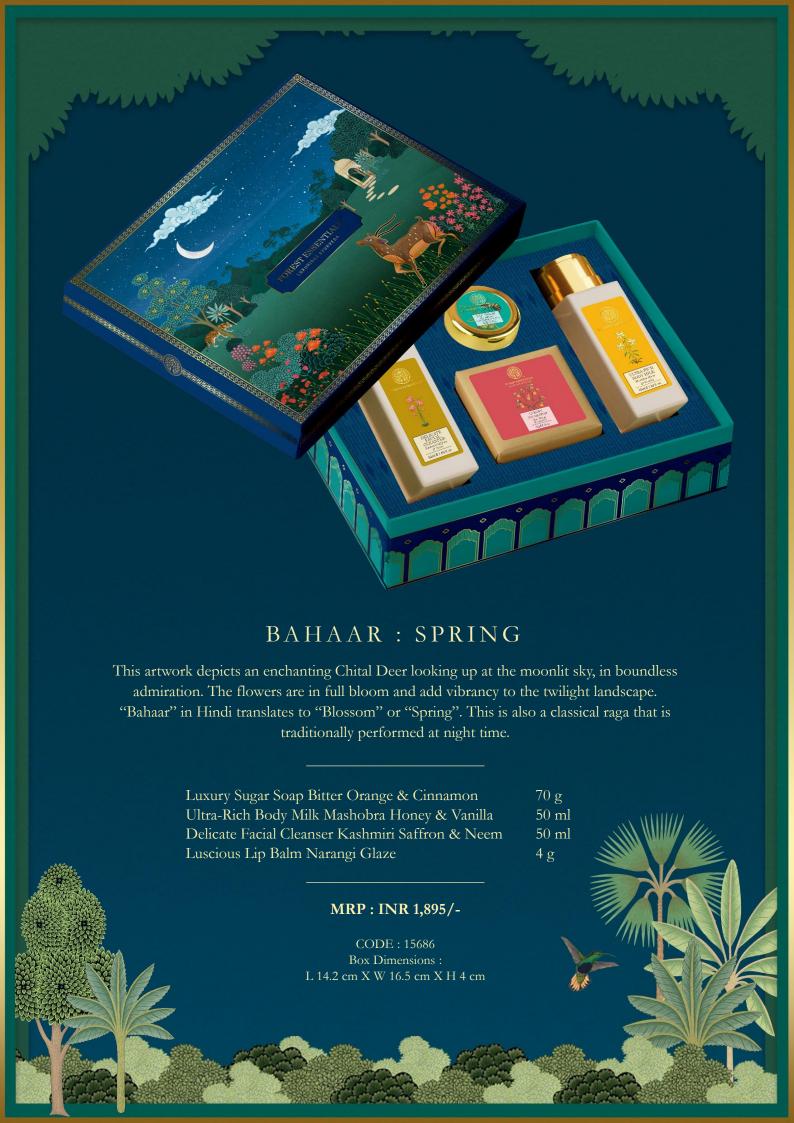

CODE: 15688
Box Dimensions:
L 18.5 cm X W 18.5 cm X H 6 cm

This artwork depicts an enchanting Chital Deer looking up at the moonlit sky, in boundless admiration. The flowers are in full bloom and add vibrancy to the twilight landscape. "Bahaar" in Hindi translates to "Blossom" or "Spring".

This is also a classical raga that is traditionally performed at night time.

Face Wash Sandalwood & Orange Peel After Shave Sandalwood & Orange Peel Facial Moisturiser Sandalwood & Orange Peel

50 ml 50 ml

50 ml

MRP: INR 1,850/-

CODE: 15685
Box Dimensions:
L 14.2 cm X W 16.5 cm X H 4 cm