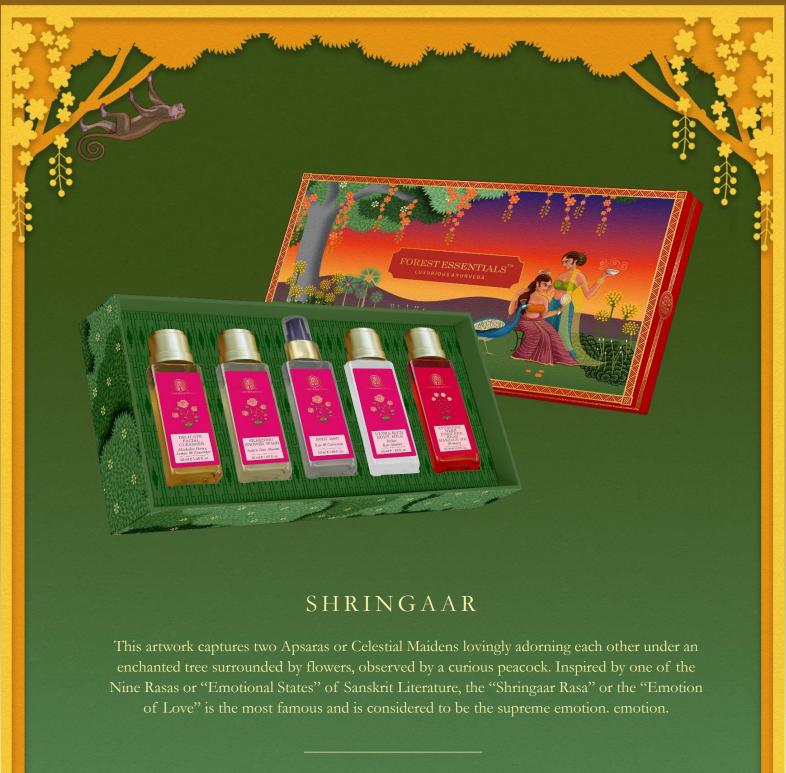

MRP: INR 5,495/-

CODE : 15684
Box Dimensions :
L 20 cm X W 21 cm X H 5.5 cm

This artwork captures two Apsaras or Celestial Maidens lovingly adorning each other under an enchanted tree surrounded by flowers, observed by a curious peacock. Inspired by one of the Nine Rasas or "Emotional States" of Sanskrit Literature, the "Shringaar Rasa" or the "Emotion of Love" is the most famous and is considered to be the supreme emotion.

Light Hydrating Facial Gel Pure Rosewater 15 g
Facial Tonic Mist Pure Rosewater 130 ml
Delicate Facial Cleanser Mashobra Honey, Lemon & Rosewater 130 ml
Tinted Lip Serum Jamun Rasa 2.2 g
Check Tint Noor Nikhar Gulabi 10 ml
Nayantara Clear Lash & Brow Serum 8.5ml

MRP: INR 6,500/-

CODE: 15677

Box Dimensions:

L 22 cm X W 29 cm X H 8.5 cm