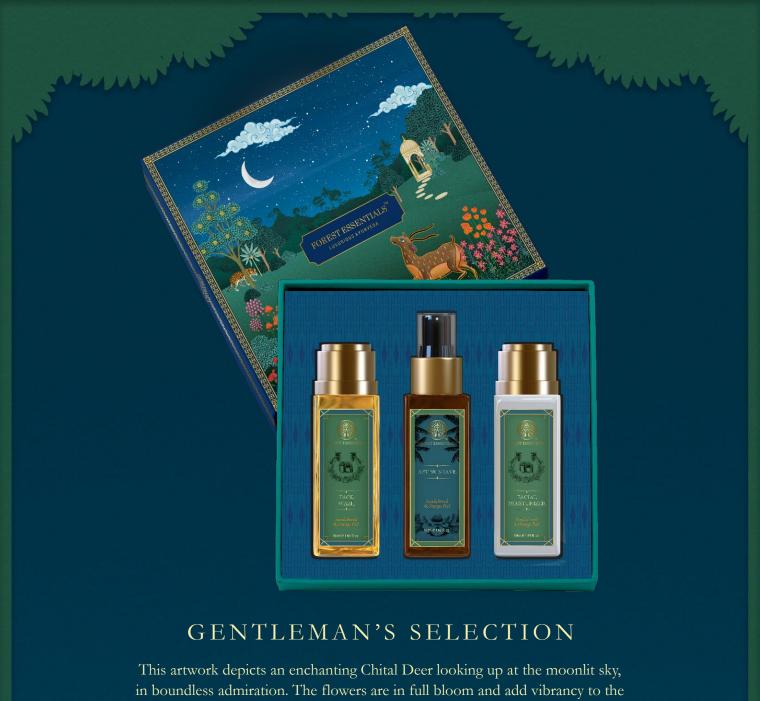

CODE: 15688
Box Dimensions:
L 18.5 cm X W 18.5 cm X H 6 cm

This artwork depicts an enchanting Chital Deer looking up at the moonlit sky, in boundless admiration. The flowers are in full bloom and add vibrancy to the twilight landscape. "Bahaar" in Hindi translates to "Blossom" or "Spring".

This is also a classical raga that is traditionally performed at night time.

Face Wash Sandalwood & Orange Peel After Shave Sandalwood & Orange Peel Facial Moisturiser Sandalwood & Orange Peel

50 ml 50 ml

50 ml

MRP: INR 1,850/-

CODE: 15685
Box Dimensions:
L 14.2 cm X W 16.5 cm X H 4 cm

# THE GENTLEMAN'S COLLECTIONS

Our collection of men's facial products has everything a discerning man would need for a comfortable grooming experience. It is infused with a blend of sensuous Sandalwood Oil and tangy Orange Peel that is designed to leave your skin lightly scented and refreshed, all day long with protection from sun damage.