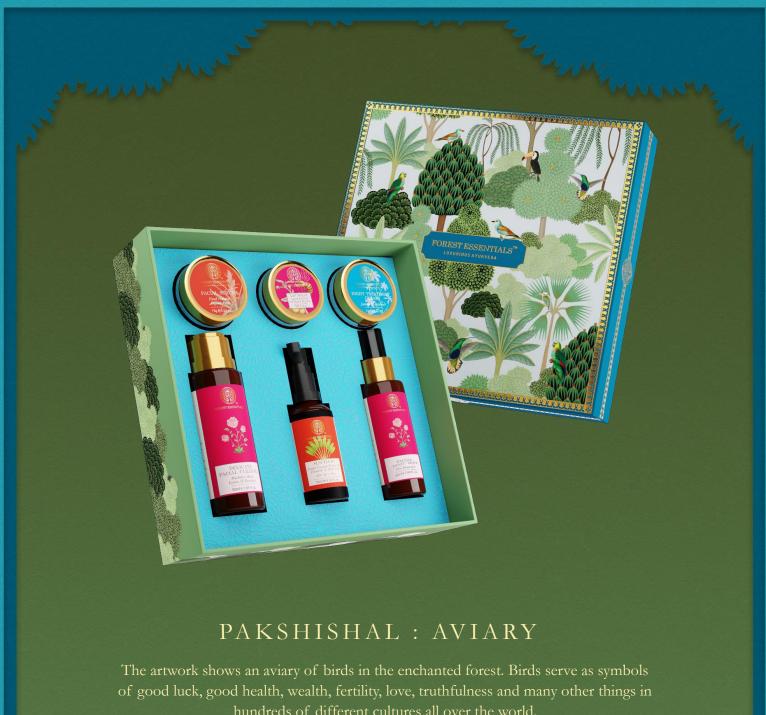

MRP: INR 2,500/-

CODE : 15690 Box Dimensions : L 13.5 cm X W 27.5 cm X H 4.5 cm

hundreds of different cultures all over the world.

50 ml

50 ml

Delicate Facial Cleanser Kashmiri Saffron & Neem Facial Tonic Mist Panchpushp Sun Fluid with SPF 50++ Hand Pounded Organic Facial Scrub Night Treatment Cream Jasmine & Patchouli Luscious Lip Balm Narangi Glaze