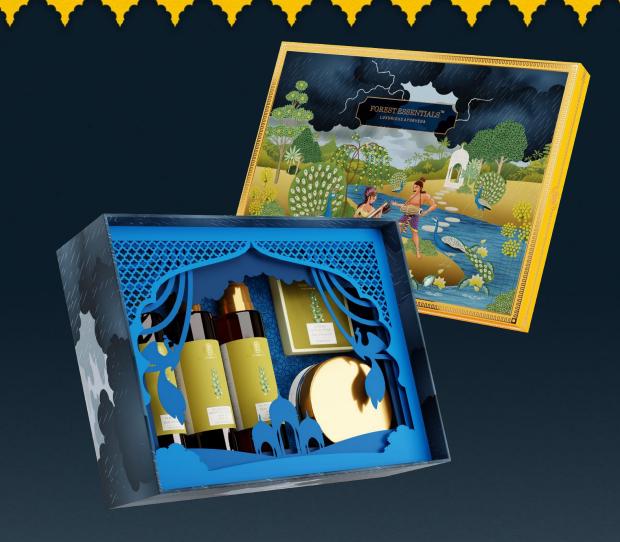

# MALHAR

This artwork captures an Apsara and a Gandharva imploring Lord Indra - the God of Rain - by playing their musical instruments to ask for the monsoon. Surrounded by dancing peacocks who lend their voice to the performance, the skies go dark with rain laden clouds only to be brightened by flashes of lightening.

Silkening Shower Wash Oudh & Green Tea

Ultra -Rich Body Milk Oudh & Green Tea

Body Mist Oudh & Green Tea

130 ml

Body Mist Oudh & Green Tea

130 ml

Velvet Silk Body Cream Oudh & Green Tea

Luxury Sugar Soap Oudh & Green Tea

125 gm

MRP: INR 6,750/-

CODE: 15678

Box Dimensions:

L 22 cm X W 29 cm X H 8.5 cm

| Soundarya Radiance Cream With 24K Gold & SPF25 | 15 g   |
|------------------------------------------------|--------|
| Transformative Soundarya Night Cream           | 15 g   |
| Facial Ubtan Soundarya                         | 40 g   |
| Illuminating Silk Soap Soundarya               | 100 g  |
| Beauty Body Oil Soundarya with Shimmer         | 130 ml |
| Silkening Shower Wash Soundarya                | 130 ml |
| Soundarya Ultra-Rich Body Milk                 | 130 ml |