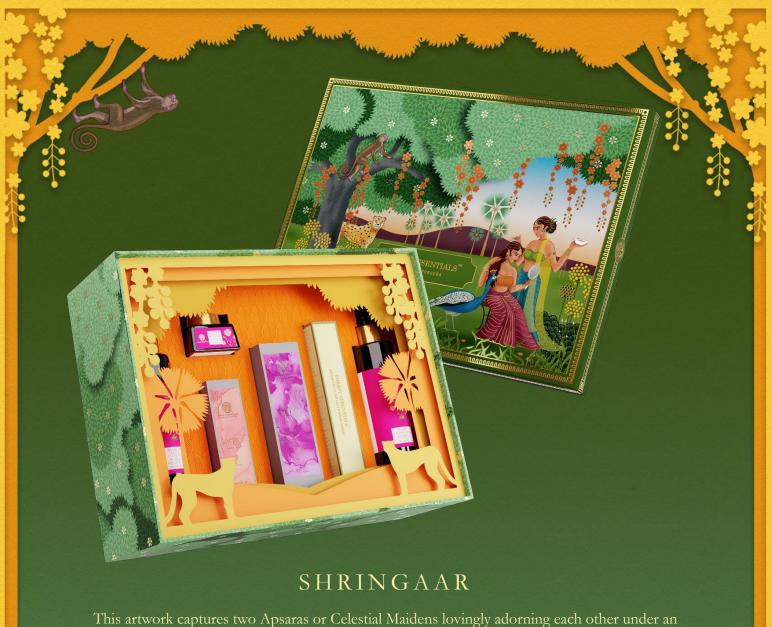

MRP: INR 5,495/-

CODE : 15684
Box Dimensions :
L 20 cm X W 21 cm X H 5.5 cm

This artwork captures two Apsaras or Celestial Maidens lovingly adorning each other under an enchanted tree surrounded by flowers, observed by a curious peacock. Inspired by one of the Nine Rasas or "Emotional States" of Sanskrit Literature, the "Shringaar Rasa" or the "Emotion of Love" is the most famous and is considered to be the supreme emotion.

Light Hydrating Facial Gel Pure Rosewater 15 g
Facial Tonic Mist Pure Rosewater 130 ml
Delicate Facial Cleanser Mashobra Honey, Lemon & Rosewater 130 ml
Tinted Lip Serum Jamun Rasa 2.2 g
Check Tint Noor Nikhar Gulabi 10 ml
Nayantara Clear Lash & Brow Serum 8.5ml

MRP: INR 6,500/-

CODE: 15677

Box Dimensions:

L 22 cm X W 29 cm X H 8.5 cm