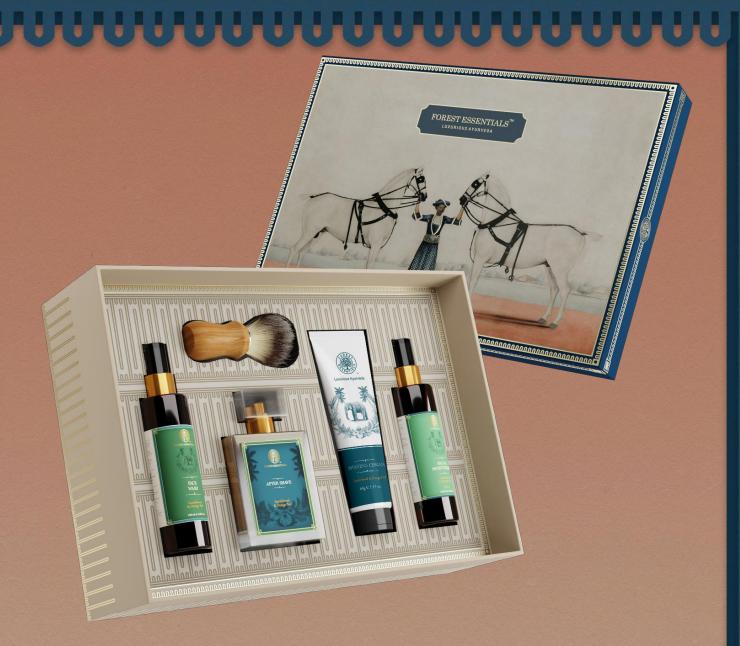

This is also a classical raga that is traditionally performed at night time.

Face Wash Sandalwood & Orange Peel After Shave Sandalwood & Orange Peel Facial Moisturiser Sandalwood & Orange Peel

50 ml 50 ml

50 ml

MRP: INR 1,850/-

CODE: 15685
Box Dimensions:
L 14.2 cm X W 16.5 cm X H 4 cm