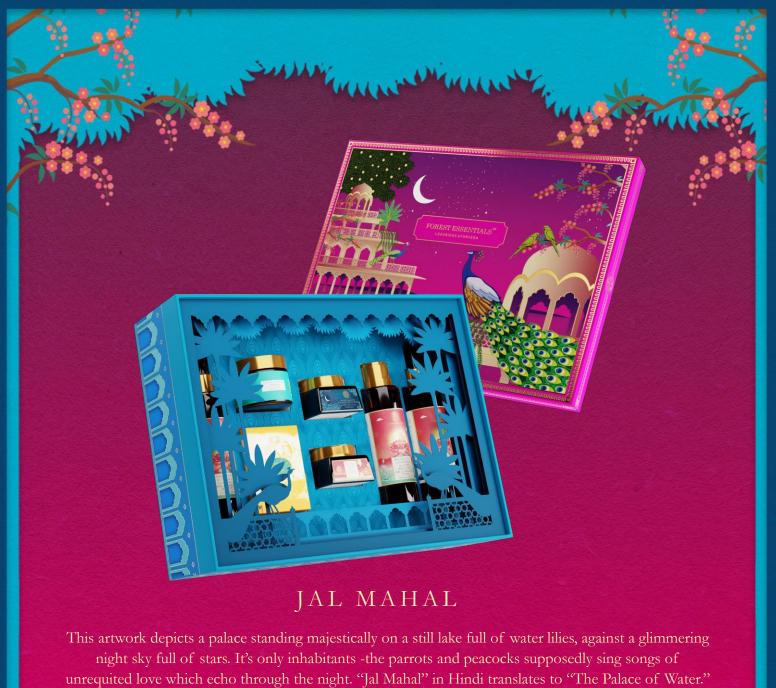

MRP: INR 4,575.00

CODE: 15679
Box Dimensions:
L 22.2 cm X W 29 cm X H 8.5 cm

This artwork depicts majestic snow leopards meandering in a surreal forest, with Koyal birds perched on lush palm trees under a full moon sky.

"Chandra Van" in Hindi translates to "Night Forest.