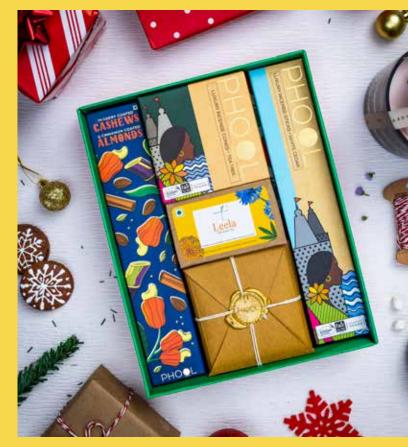

## NEW YEAR/ CHRISTMAS

INR 1075/-

CURATED ESEPCIALLY FOR YOU

PHOOL WINTER GIFT BOX is an ode to the magic of winters, thoughtfully curated for those long cozy winter nights.

What's special about this gift box? This gift box also turns into a photo frame to help you cherish some of your memories!

OPTION TO CUSTOMISE ACCORDING TO YOUR CHOICE

THIS IS DUMMY TEXT