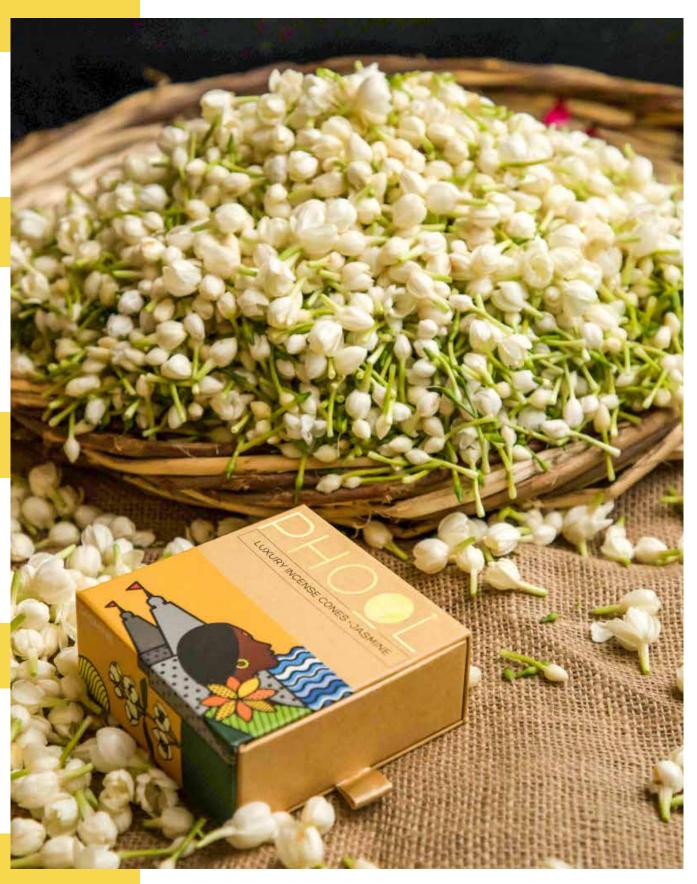

# **CERTIFIED NATURAL INCENSE CONES**

INR 145/-

HANDCRAFTED

DIPPED IN ESSENTIAL OILS

ALCOHOL & CHARCOAL FREE

SULPHUR FREE

MADE FROM TEMPLE FLOWERS

We use the best ingredients to make the best products for you. PHOOL Certified Natural Incense Cones are made from the highest quality and all-natural ingredients to deliver a therapeutic, uplifting experience.