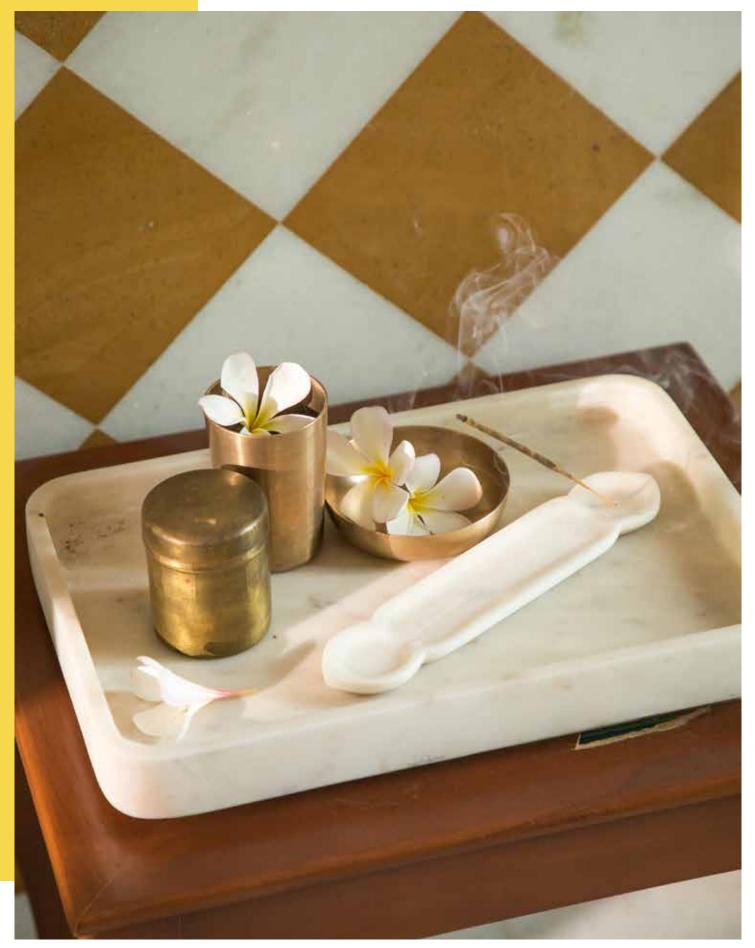

## DECOR MARBLE | BRASS

INR 715/- to INR 3,345/-

HANDCRAFTED BY SKILLED ARTISANS

₹ MADE OF MARBLE AND BRASS

DESIGNED UNIQUELY TO CATCH ALL THE ASH FROM THE INCENSE STICKS

Add charm and serenity to your home with our Phool marble and brass incense holders which are handcrafted by skilled artisans.