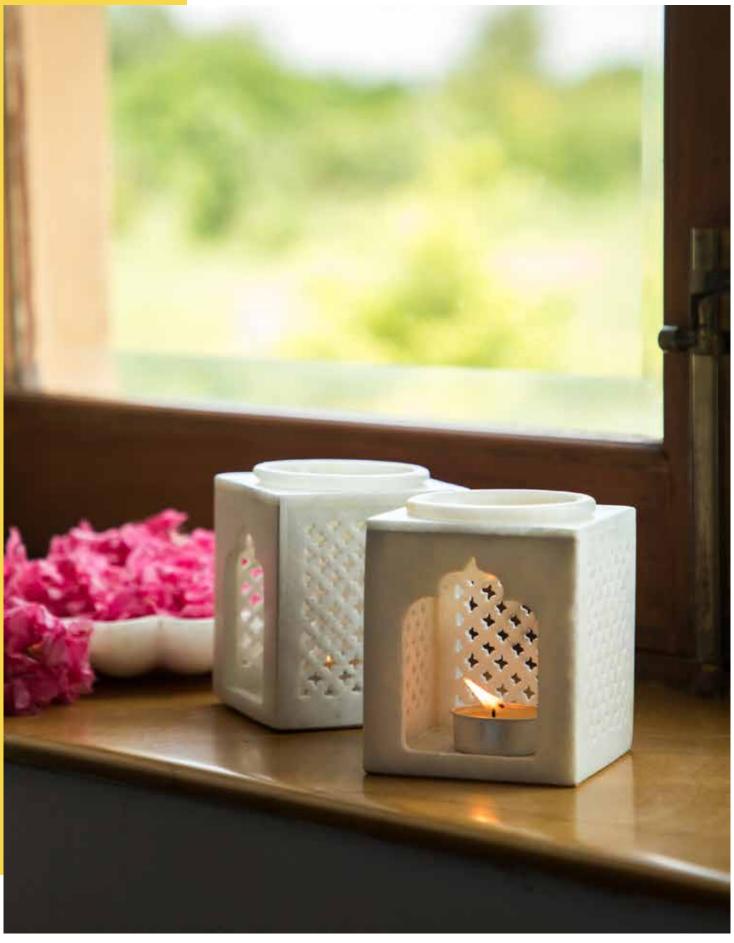

### DIFFUSERS

INR 2145/-

UNIQUELY DESIGNED TO PERMIT THE AROMA TO CIRCULATE AROUND

PERFECT FOR YOUR AROMATHERAPY SESSIONS TO RELAX AND UNWIND

CERAMIC DIFFUSERS ARE ALSO IDEAL FOR DRAWERS, CABINETS, CARS, WARDROBES.

Unique and eye-catching, Phool's diffusers are handcrafted by skilled artisans, perfect for festive occasions and home decor.

### OUR OTHER RANGE OF DIFFUSERS