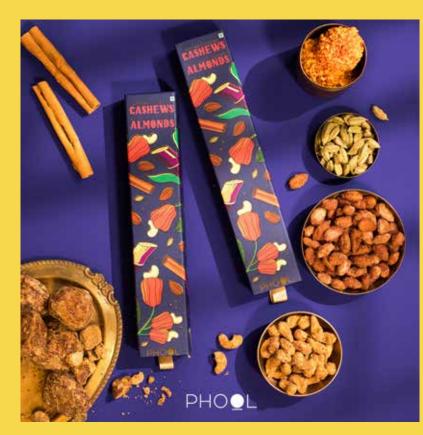

#### Nuts

Any Indian occasion would be incomplete without sweets! Our Jaggery coated Cashews & Cinnamon coated Almonds are rich in calcium, magnesium and potassium. A perfect addition to your festive celebrations!