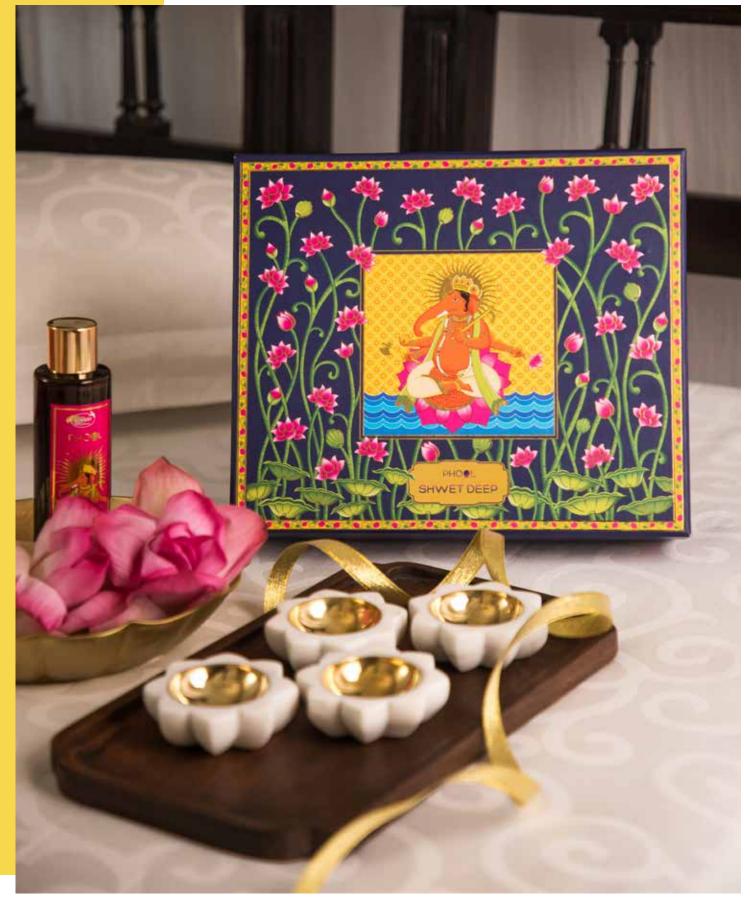

## PRE SET GIFT BOXES FLORAL | CLASSIC | CITRAL | SHWET DEEP

FLORAL COLLECTION

CITRAL COLLECTION

We have a range of thoughtfully and exclusively curated Phool Gift Boxes fit for any festive occasion to add cheer to your celebrations!

SHWET DEEP