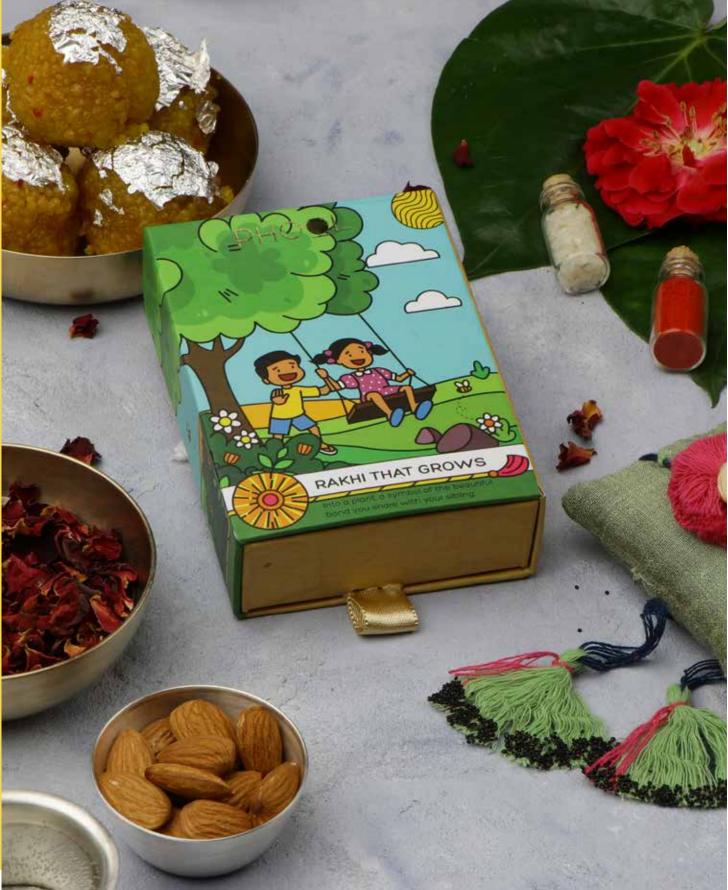

### **RAKHI GIFT BOX**

INR 325/-

Made from 100% pure organic cotton, these plantable rakhis are handcrafted by rural women and embedded with seeds that you can grow.

PERFECT CHOICE FOR RAKSHABANDHAN

ORGANIC RAKHIS WHICH GROW INTO PLANTS