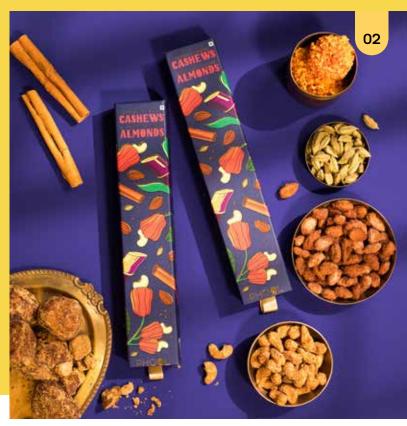

#### Nuts

Any Indian occasion would be incomplete without sweets! Our Jaggery coated Cashews & Cinnamon coated Almonds are rich in calcium, magnesium and potassium. A perfect addition to your festive celebrations!