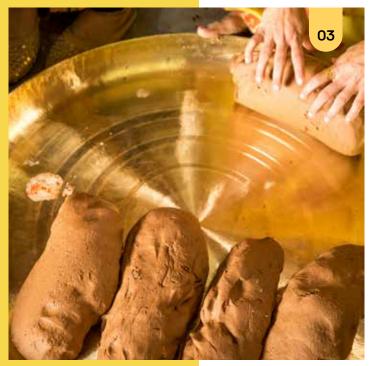

## GIVING NEW LIGHT TO TEMPLE FLOWERS

Phool Incenses are handcrafted with love by our women flowercyclers, which starts with the process of:

SORTING

MAKING POWDER

DOUGHING

```
2. MAKING POWDER
```

```
3. DOUGHING
```

4. ROLLING

5. ADDING PURE ESSENTIAL OILS

6. PACKING THE FINAL PRODUCT

ROLLING

ADDING PURE ESSENTIAL OILS

FINAL PRODUCT