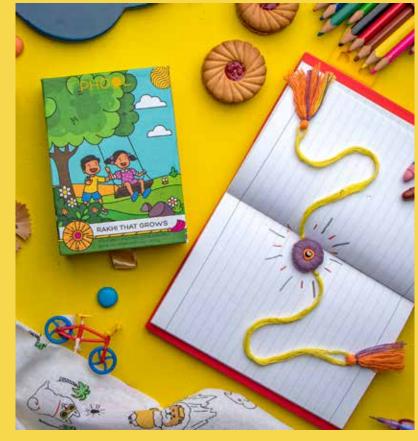

### **RAKHI GIFT BOX**

INR 325/-

Made from 100% pure organic cotton, these plantable rakhis are handcrafted by rural women and embedded with seeds that you can grow.

PERFECT CHOICE FOR RAKSHABANDHAN

ORGANIC RAKHIS WHICH GROW INTO PLANTS