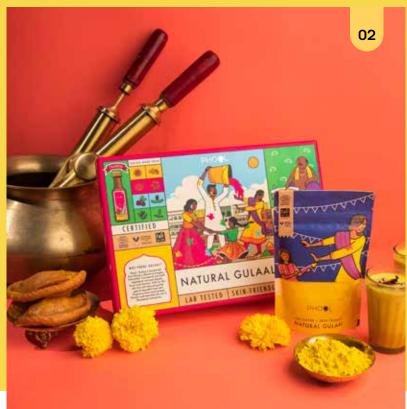

### **HOLI GIFT BOXES**

**1. HOLI MILAN COLLECTION** INR 2,245/-

2. ORGANIC GULAL WITH THANDAI INR 585/-

HOLI MILAN COLLECTION BOX

PHOOL Natural Gulaal is our earnest attempt at reviving the lost traditions of making Holi colours with 100% pure and natural plant ingredients. Handmade from flowers offered at temples, Non-GMO cornstarch, this box comes in a set of 4 Gulaal and 1 premium Mishrambu Thandai.

PHOOL HOLI MILAN COLLECTION is an ode to the joyous festival of Holi signifying the arrival of spring. This box is a luxurious curation of all natural products from the choicest brands who share the same ethos as Phool.