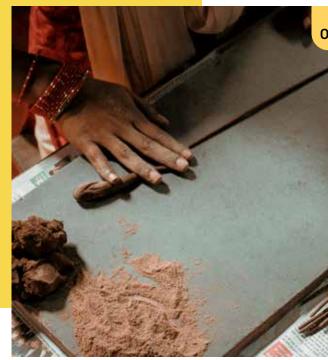

## GIVING NEW LIGHT TO TEMPLE FLOWERS

Phool Incenses are handcrafted with love by our women flowercyclers, which starts with the process of:

SORTING

MAKING POWDER

DOUGHING

```
2. MAKING POWDER
```

```
3. DOUGHING
```

4. ROLLING

5. ADDING PURE ESSENTIAL OILS

6. PACKING THE FINAL PRODUCT

ROLLING

ADDING PURE ESSENTIAL OILS

FINAL PRODUCT