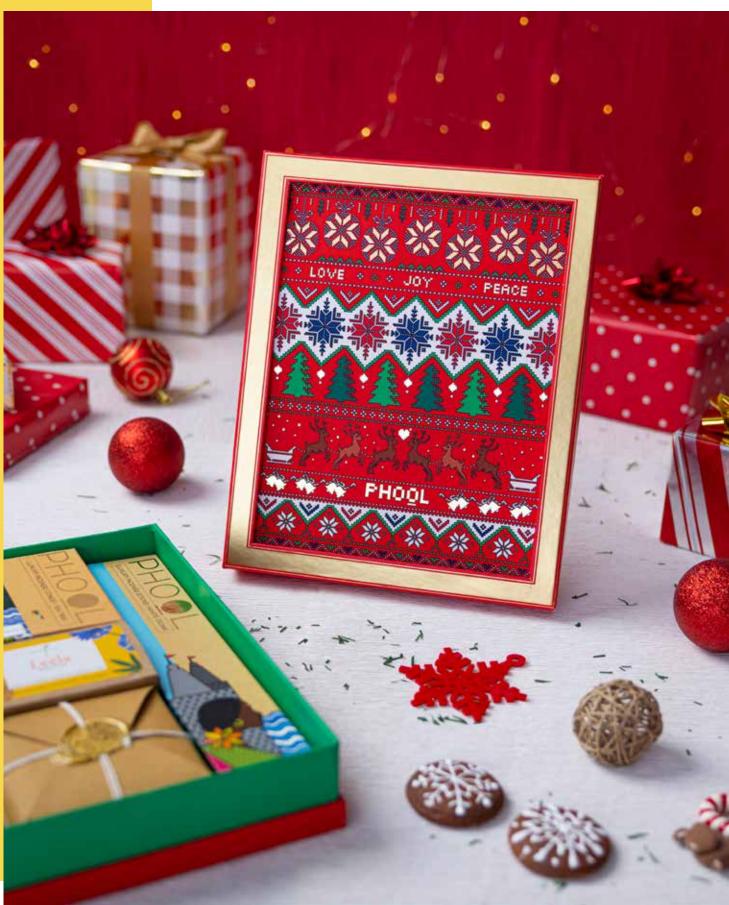

## NEW YEAR/ CHRISTMAS

INR 1075/-

CURATED ESEPCIALLY FOR YOU

PHOOL WINTER GIFT BOX is an ode to the magic of winters, thoughtfully curated for those long cozy winter nights.

What's special about this gift box? This gift box also turns into a photo frame to help you cherish some of your memories!

OPTION TO CUSTOMISE ACCORDING TO YOUR CHOICE

THIS IS DUMMY TEXT