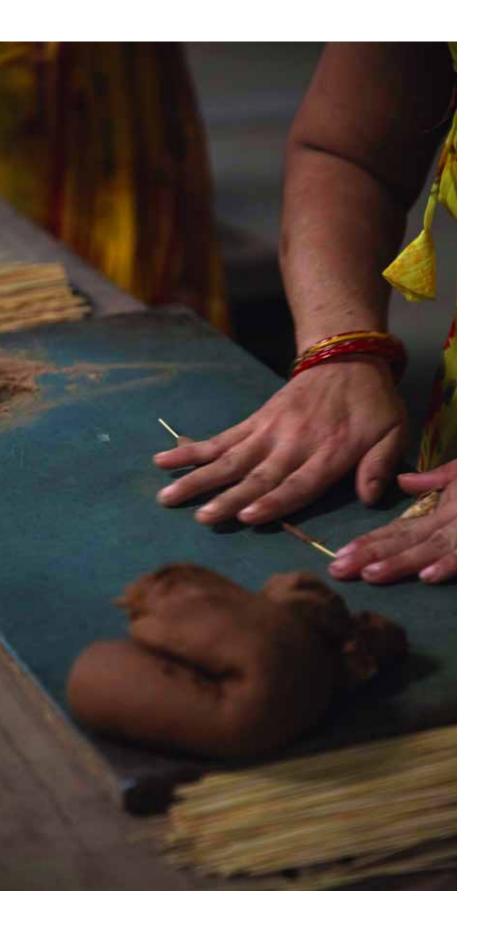

## GIVING NEW LIGHT TO TEMPLE FLOWERS

Phool Incenses are handcrafted with love by our women flowercyclers, which starts with the process of:

SORTING

MAKING POWDER

DOUGHING

```
2. MAKING POWDER
```

```
3. DOUGHING
```

4. ROLLING

5. ADDING PURE ESSENTIAL OILS

6. PACKING THE FINAL PRODUCT

ROLLING

ADDING PURE ESSENTIAL OILS

FINAL PRODUCT