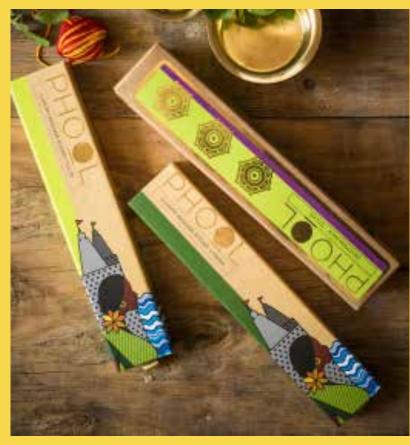

## **CERTIFIED NATURAL INCENSE STICKS**

INR 165/- to INR 245/-

HANDCRAFTED

DIPPED IN ESSENTIAL OILS

ALCOHOL & CHARCOAL FREE

SULPHUR FREE

MADE FROM TEMPLE FLOWERS

We use the best ingredients to make the best products for you. PHOOL Certified Natural Incense Sticks are made from the highest quality and all-natural ingredients to deliver a therapeutic, uplifting experience.

## WE OFFER 16 DIFFERENT FRAGRANCES **OF INCENSE CONES & STICKS**

These are further divided in 4 different groups :

**FLORAL FRAGRANCES** Sweet | Soft | Rich

> **EXOTIC FRAGRANCES** Camphorous | Herbaceous | Balsamic