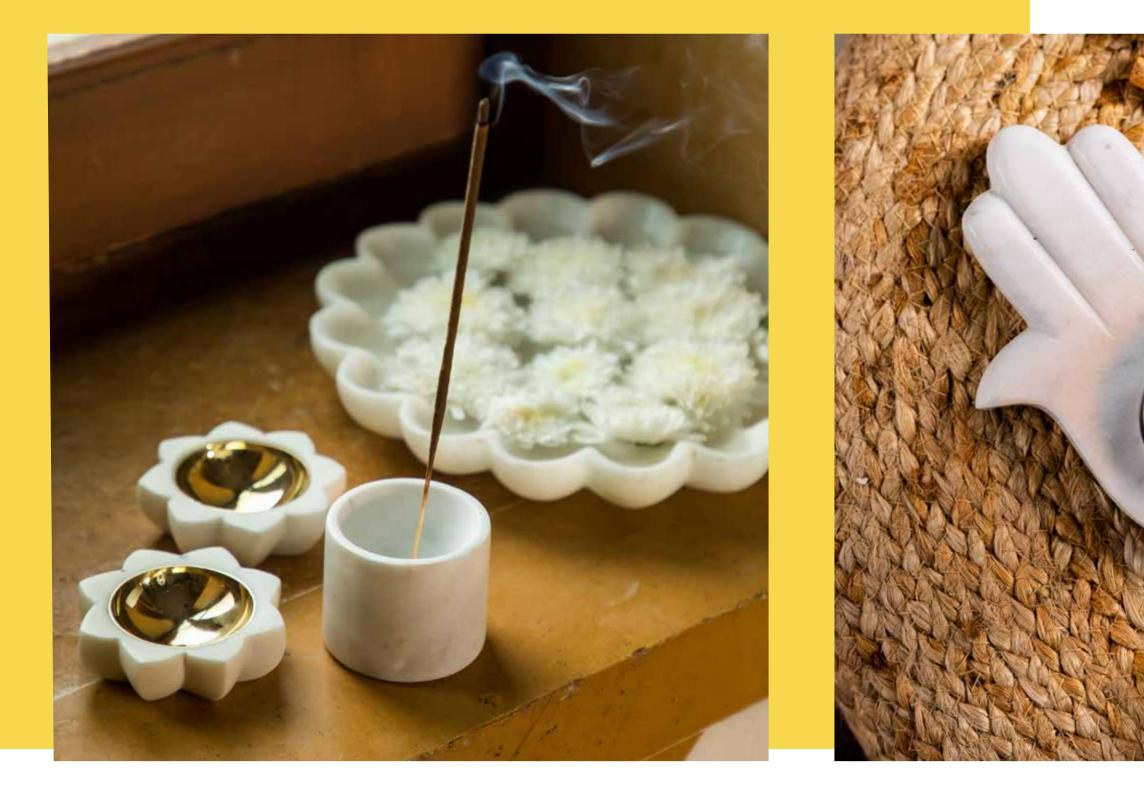

## DECOR MARBLE | BRASS

INR 715/- to INR 3,345/-

HANDCRAFTED BY SKILLED ARTISANS

₹ MADE OF MARBLE AND BRASS

DESIGNED UNIQUELY TO CATCH ALL THE ASH FROM THE INCENSE STICKS

Add charm and serenity to your home with our Phool marble and brass incense holders which are handcrafted by skilled artisans.

### OUR OTHER RANGE OF DECORS