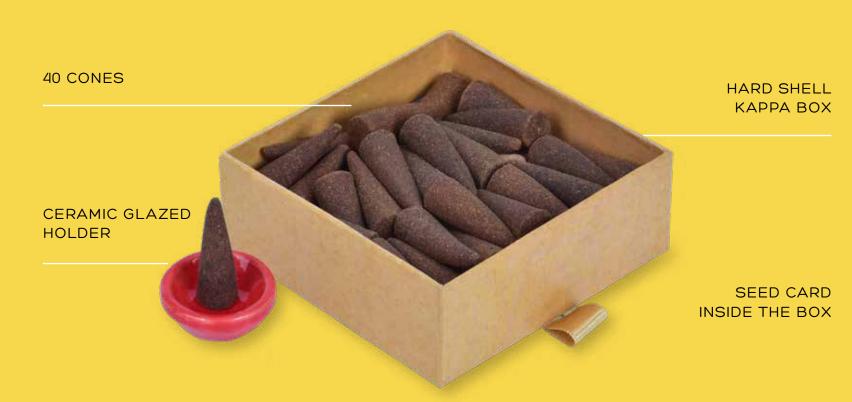

### WHAT'S INSIDE THE PACK?

This box made out of recycled kraft paper consist of:

Approved by ECOCERT NATURAL ORGON HOME FRACEAMY fair for life ANIMAL TEST-FREE VEGAN

### WHAT'S INSIDE THE PACK?

This box made out of recycled kraft paper consist of: