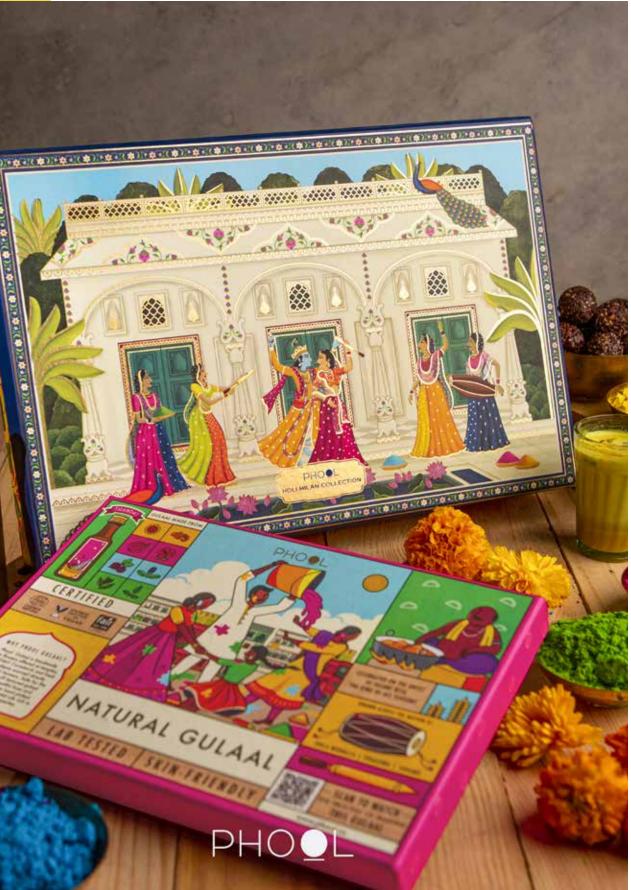

### **HOLI GIFT BOXES**

**1. HOLI MILAN COLLECTION** INR 2,245/-

2. ORGANIC GULAL WITH THANDAI INR 585/-

HOLI MILAN COLLECTION BOX

PHOOL Natural Gulaal is our earnest attempt at reviving the lost traditions of making Holi colours with 100% pure and natural plant ingredients. Handmade from flowers offered at temples, Non-GMO cornstarch, this box comes in a set of 4 Gulaal and 1 premium Mishrambu Thandai.

PHOOL HOLI MILAN COLLECTION is an ode to the joyous festival of Holi signifying the arrival of spring. This box is a luxurious curation of all natural products from the choicest brands who share the same ethos as Phool.

#### **BOTH THE HOLI BOXES**