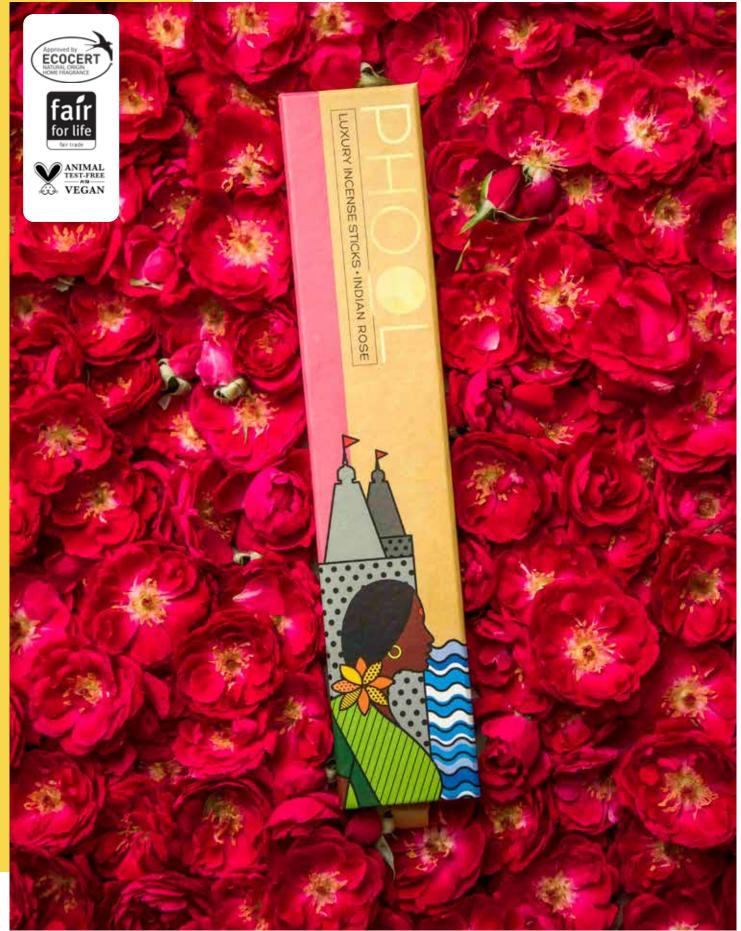

# **CERTIFIED NATURAL INCENSE CONES**

INR 145/-

HANDCRAFTED

DIPPED IN ESSENTIAL OILS

ALCOHOL & CHARCOAL FREE

SULPHUR FREE

MADE FROM TEMPLE FLOWERS

We use the best ingredients to make the best products for you. PHOOL Certified Natural Incense Cones are made from the highest quality and all-natural ingredients to deliver a therapeutic, uplifting experience.

## **CERTIFIED NATURAL INCENSE STICKS**

INR 165/- to INR 245/-

HANDCRAFTED

DIPPED IN ESSENTIAL OILS

ALCOHOL & CHARCOAL FREE

SULPHUR FREE

MADE FROM TEMPLE FLOWERS

We use the best ingredients to make the best products for you. PHOOL Certified Natural Incense Sticks are made from the highest quality and all-natural ingredients to deliver a therapeutic, uplifting experience.