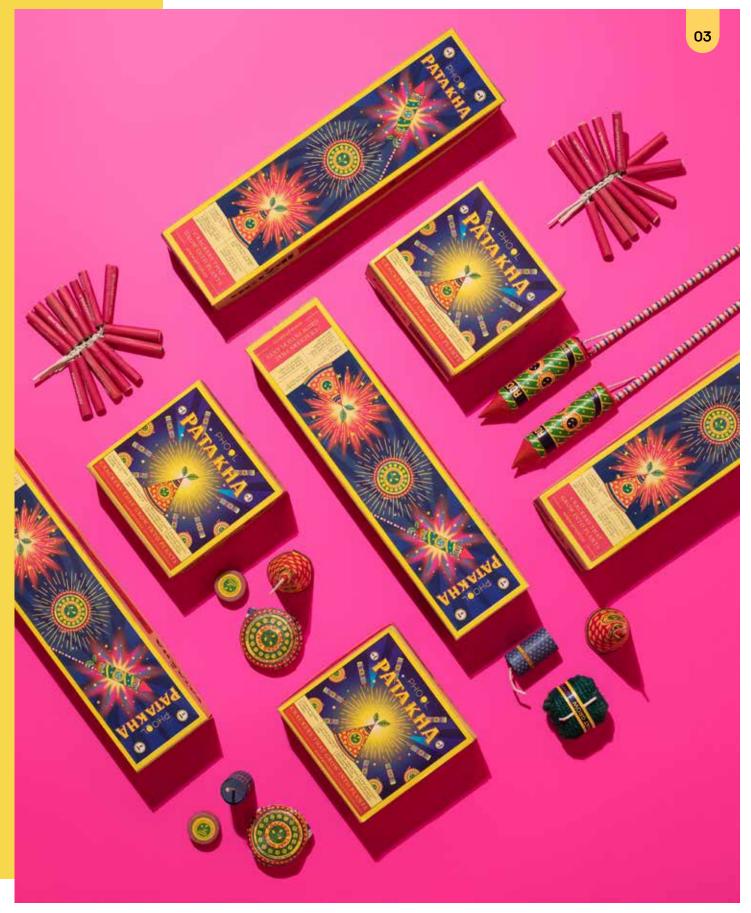

.





PICK YOUR FAVOURITES

FESTIVE GIFTING: The gift of memories that can't be replaced



### DIWALI

1. HAPPY DIWALI BOX INR 845/-

2. PATTERN BOX INR 345/-

**3. LAXMI BOX** INR 1325/-

4. CRACKER BOX INR 535/-

5. RAMAYANA BOX INR 2305/-

6. HAPPY DIWALI TRUCK DESIGN BOX INR 1005/-

When it comes to Festive gifting, we at Phool are always finding new ways to turn our fun-filled, nostalgic childhood memories into a gifting range of thoughtfully curated handmade products which are good for the consumers, good for the people who make them and good for the planet.









HAPPY DIWALI BOX

PATTERN BOX





CRACKER BOX



PHO

RAMAYANA BOX

## DIWALI BOX SPECIALITY

### 1. MITHAI THAT GROWS INTO PLANTS

2. CASHEW ALMOND BOX

3. CRACKERS WHICH GROW INTO PLANTS



MITHAI THAT GROWS BOX





Diwali is the time where we embark on this joyous occasion with thoughtfully curated gifts that awaits a sweet surprise!

NUT BOX



PLANT PATAKHA BOX

### **RAKHI GIFT BOX**

INR 325/-

Made from 100% pure organic cotton, these plantable rakhis are handcrafted by rural women and embedded with seeds that you can grow.



PERFECT CHOICE FOR RAKSHABANDHAN





ORGANIC RAKHIS WHICH GROW INTO PLANTS



### KUMKUM & CHAWAL IN THE BOX

### **HOLI GIFT BOXES**

**1. HOLI MILAN COLLECTION** INR 2,245/-

2. ORGANIC GULAL WITH THANDAI INR 585/-



HOLI MILAN COLLECTION BOX

PHOOL Natural Gulaal is our earnest attempt at reviving the lost traditions of making Holi colours with 100% pure and natural plant ingredients. Handmade from flowers offered at temples, Non-GMO cornstarch, this box comes in a