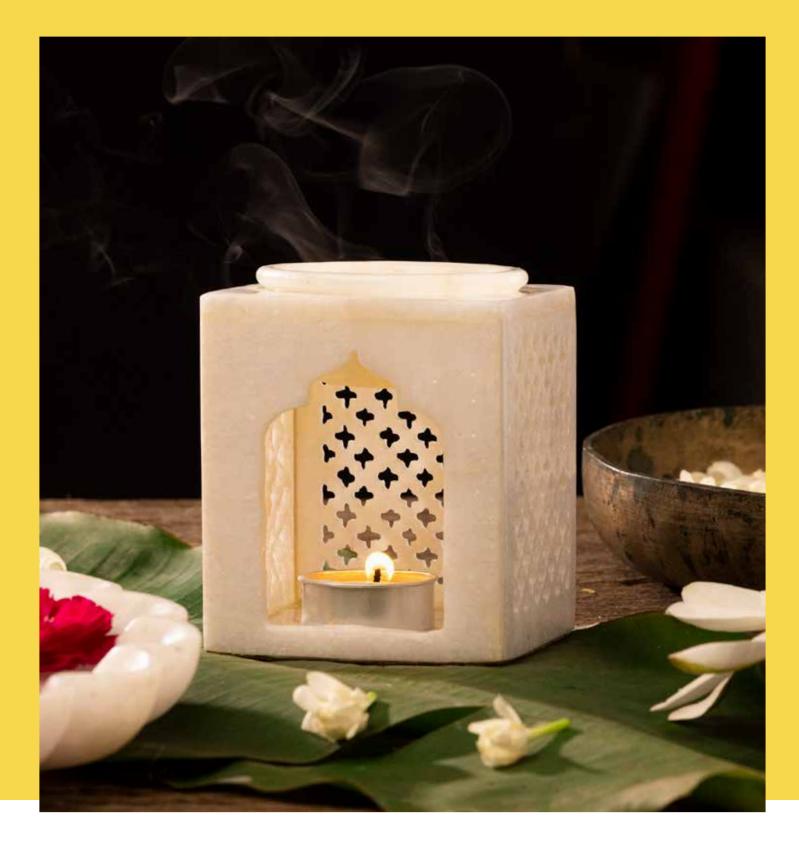

### DIFFUSERS

INR 2145/-

UNIQUELY DESIGNED TO PERMIT THE AROMA TO CIRCULATE AROUND

PERFECT FOR YOUR AROMATHERAPY SESSIONS TO RELAX AND UNWIND

CERAMIC DIFFUSERS ARE ALSO IDEAL FOR DRAWERS, CABINETS, CARS, WARDROBES.

Unique and eye-catching, Phool's diffusers are handcrafted by skilled artisans, perfect for festive occasions and home decor.