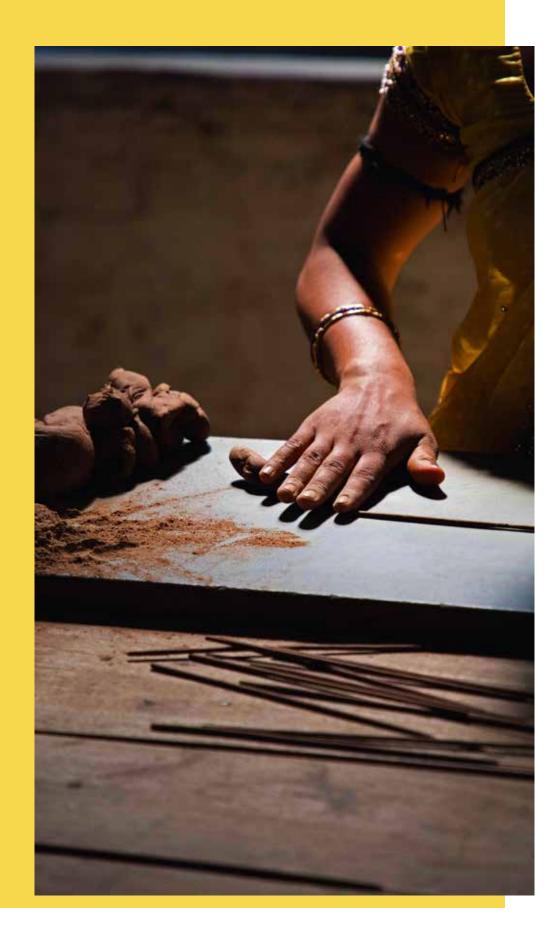

## GIVING NEW LIGHT TO TEMPLE FLOWERS

Phool Incenses are handcrafted with love by our women flowercyclers, which starts with the process of:

SORTING

MAKING POWDER

DOUGHING

```
2. MAKING POWDER
```

```
3. DOUGHING
```

4. ROLLING

5. ADDING PURE ESSENTIAL OILS

6. PACKING THE FINAL PRODUCT

ROLLING

ADDING PURE ESSENTIAL OILS

FINAL PRODUCT