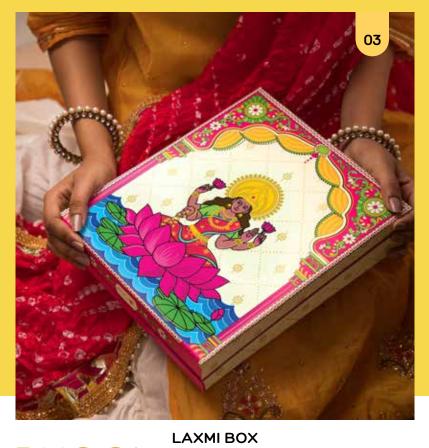

### DIWALI

1. HAPPY DIWALI BOX INR 845/-

2. PATTERN BOX INR 345/-

**3. LAXMI BOX** INR 1325/-

4. CRACKER BOX INR 535/-

5. RAMAYANA BOX INR 2305/-

6. HAPPY DIWALI TRUCK DESIGN BOX INR 1005/-

When it comes to Festive gifting, we at Phool are always finding new ways to turn our fun-filled, nostalgic childhood memories into a gifting range of thoughtfully curated handmade products which are good for the consumers, good for the people who make them and good for the planet.

HAPPY DIWALI BOX

PATTERN BOX

CRACKER BOX

PHO

RAMAYANA BOX