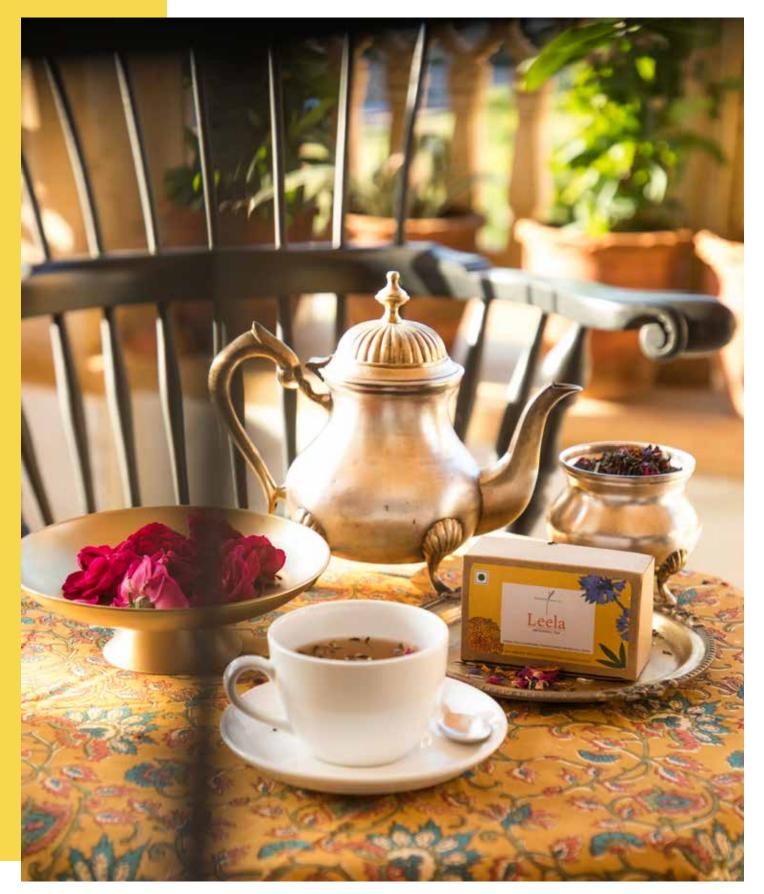

## ADD NUTS | TEA | **TOTE BAGS**

#### Теа

Curated from the Manjhee Valley tea estate nestled in Dharamshala, Himachal Pradesh, Leela Artisanal Himalayan Tea is an exceptional blend of vibrant and fragrant flowers infused in one of India's finest green teas. It is a perfect sensory treat to kick start your day or your festive evenings!