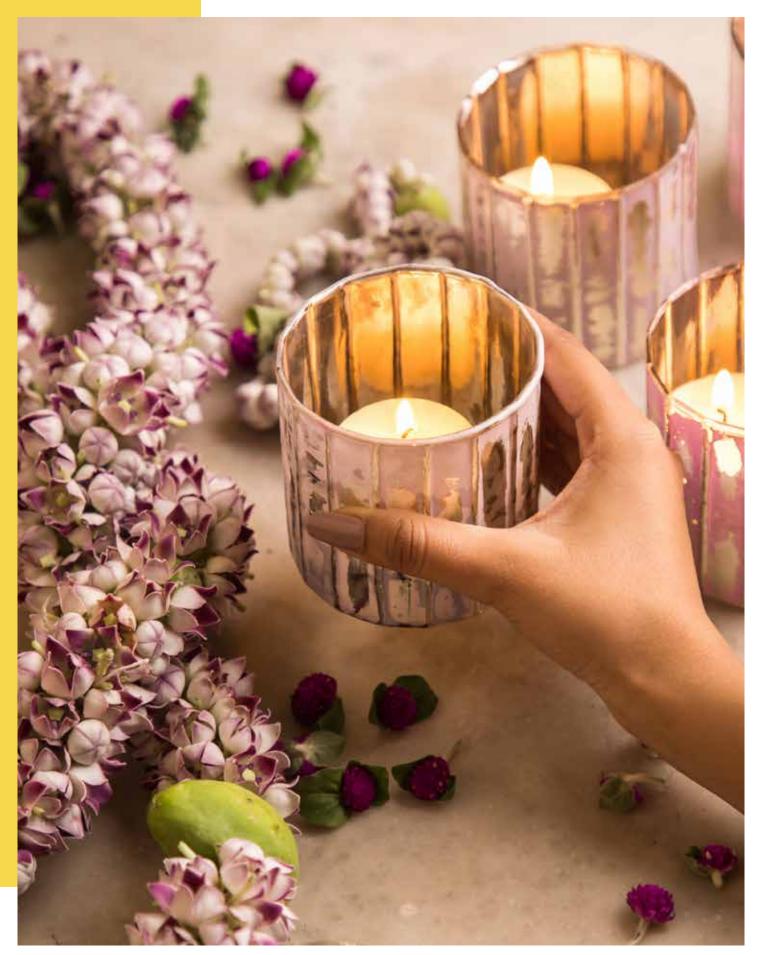

## DECOR MARBLE | BRASS

INR 715/- to INR 3,345/-

HANDCRAFTED BY SKILLED ARTISANS

₹ MADE OF MARBLE AND BRASS

DESIGNED UNIQUELY TO CATCH ALL THE ASH FROM THE INCENSE STICKS

Add charm and serenity to your home with our Phool marble and brass incense holders which are handcrafted by skilled artisans.

### OUR OTHER RANGE OF DECORS