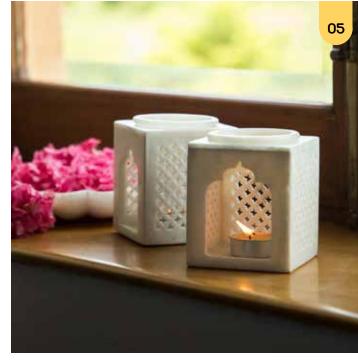

### DIFFUSERS

INR 2145/-

UNIQUELY DESIGNED TO PERMIT THE AROMA TO CIRCULATE AROUND

PERFECT FOR YOUR AROMATHERAPY SESSIONS TO RELAX AND UNWIND

CERAMIC DIFFUSERS ARE ALSO IDEAL FOR DRAWERS, CABINETS, CARS, WARDROBES.

Unique and eye-catching, Phool's diffusers are handcrafted by skilled artisans, perfect for festive occasions and home decor.

### OUR OTHER RANGE OF DIFFUSERS