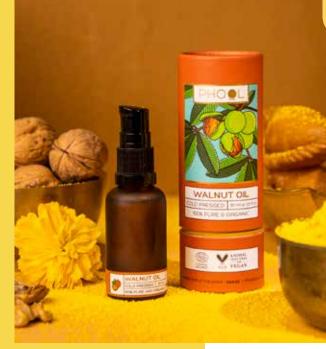

## **CERTIFIED ORGANIC COLD PRESSED CARRIER OILS**

INR 900/-

100% PURE AND ORGANIC

> PLANT BASED AND VEGAN

ENRICHED WITH MANY HEALTH BENEFITS

MULTIPURPOSE USES FOR YOUR HAIR AND SKIN CARE

Phool's 100% pure, vegan and certified Organic cold pressed Carrier Oils are blessed with some amazing therapeutic and health benefits that can be used for your hair and skin care routine!

### CERTIFIED ORGANIC CARRIER OILS

Uncover our range of 100% pure and Organic carrier oils that can help you combat some of your hair and skin care concerns!

BAOBAB

CALENDULA

POMEGRANATE

GOOSEBERRY

HEMP