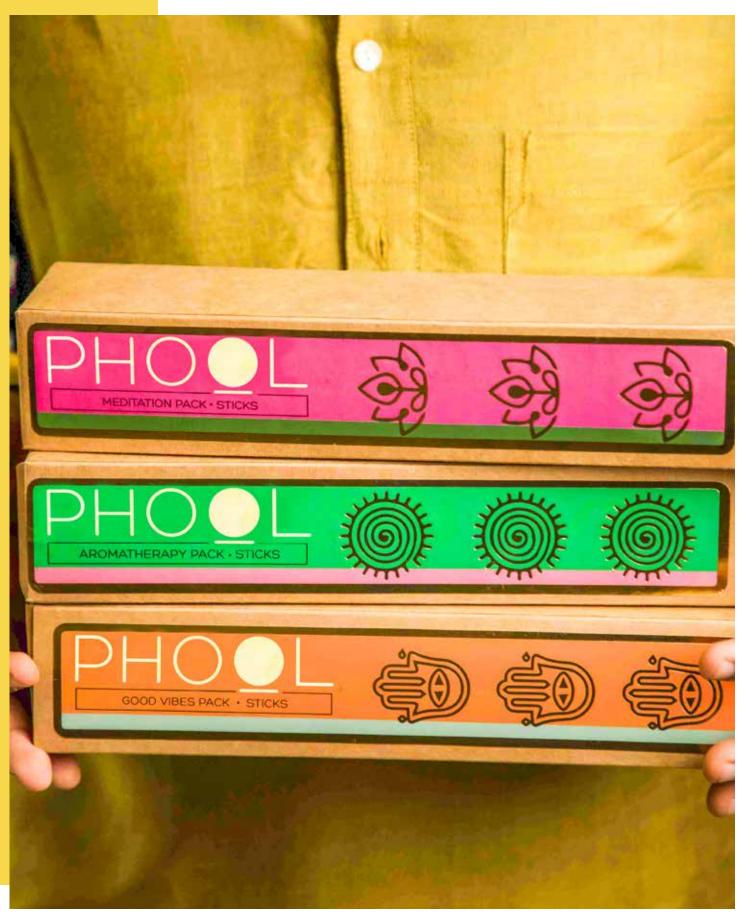

## INCENSE STICKS MAKE YOUR OWN COMBOS

You can choose and make your own incense sticks combos as we accept customizations as per requirements.

MAKE A COMBO OF ANY 2 OF YOUR CHOICE

PERFECT FOR EVERDAY USE

### AVAILABLE IN FIVE PACKS