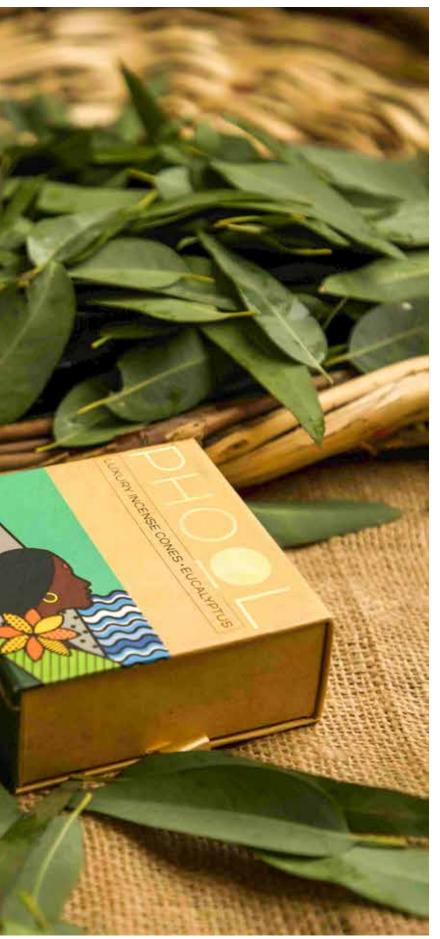

# **CERTIFIED NATURAL INCENSE CONES**

INR 145/-

HANDCRAFTED

DIPPED IN ESSENTIAL OILS

ALCOHOL & CHARCOAL FREE

SULPHUR FREE

MADE FROM TEMPLE FLOWERS

We use the best ingredients to make the best products for you. PHOOL Certified Natural Incense Cones are made from the highest quality and all-natural ingredients to deliver a therapeutic, uplifting experience.

## **CERTIFIED NATURAL INCENSE STICKS**

INR 165/- to INR 245/-

HANDCRAFTED

DIPPED IN ESSENTIAL OILS

ALCOHOL & CHARCOAL FREE

SULPHUR FREE

MADE FROM TEMPLE FLOWERS

We use the best ingredients to make the best products for you. PHOOL Certified Natural Incense Sticks are made from the highest quality and all-natural ingredients to deliver a therapeutic, uplifting experience.