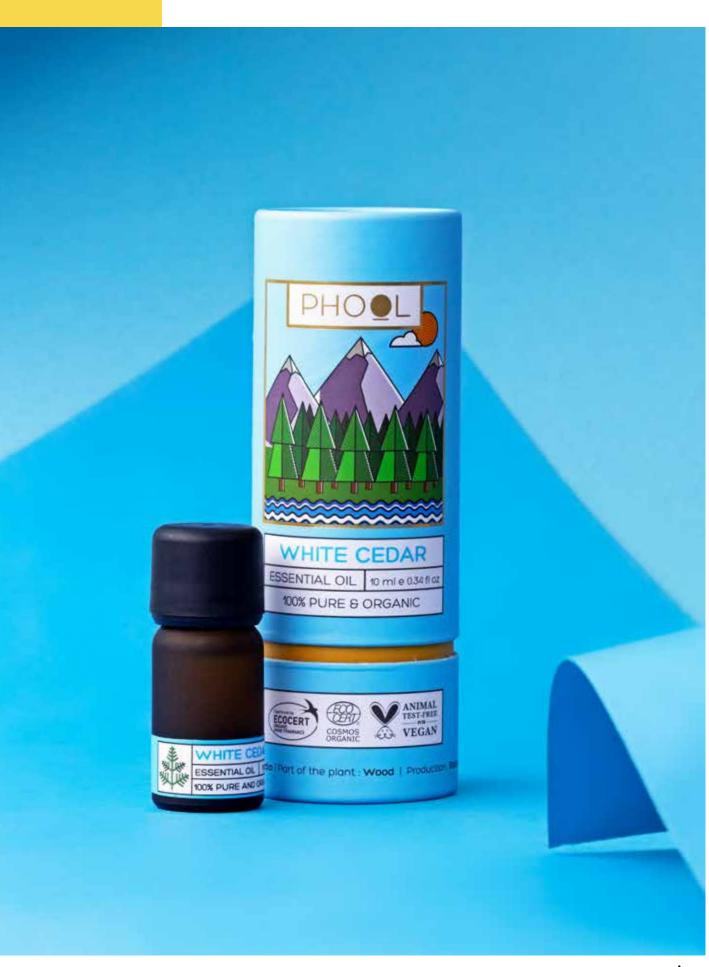

## CERTIFIED ORGANIC ESSENTIAL OILS

INR 445/- to INR 945/-

STEAM DISTILLED/COLD PRESSED

100% PURE AND CERTIFIED ORGANIC

UNADULTERATED AND FREE FROM NASTY INGREDIENTS

NO CHEMICALS. NO PESTICIDES

RECOMMENDED TO USE WITH A CARRIER OIL

Blessed with some amazing therapeutic properties, we, at Phool are proud to present 100% pure and Ecocert Cosmos Organic Certified Essential Oils.

14

### CERTIFIED ORGANIC ESSENTIAL OILS

Enriched with therapeutic properties, uncover our range of 100% pure Essential Oils for your aromatherapy sessions and personal care!

ORANGE

WHITE CEDAR

TEA TREE

ROSEMARY