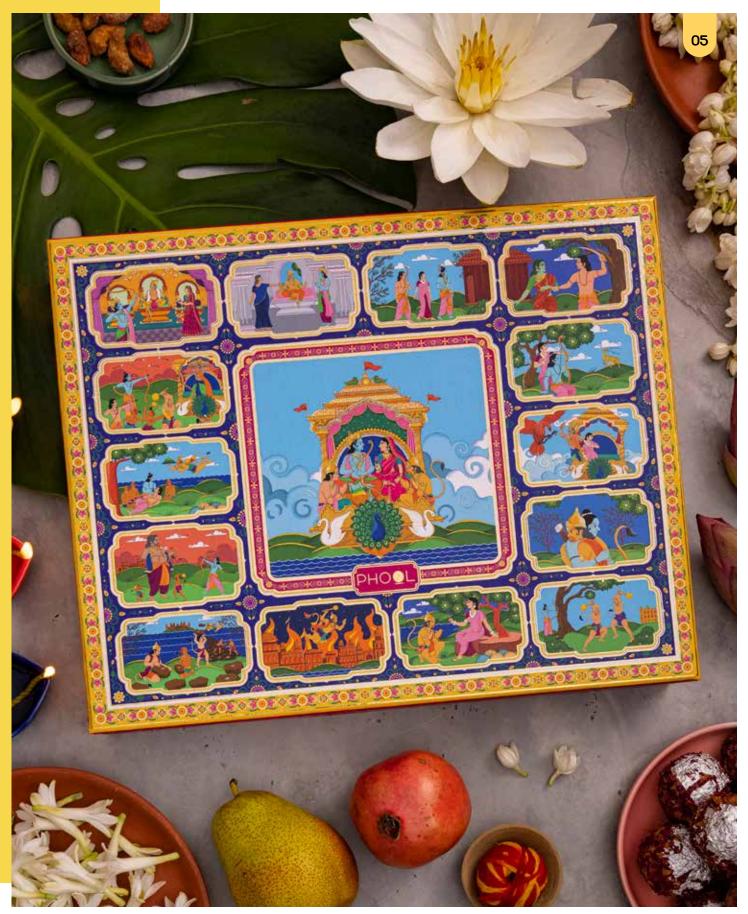

### DIWALI

1. HAPPY DIWALI BOX INR 845/-

2. PATTERN BOX INR 345/-

**3. LAXMI BOX** INR 1325/-

4. CRACKER BOX INR 535/-

5. RAMAYANA BOX INR 2305/-

6. HAPPY DIWALI TRUCK DESIGN BOX INR 1005/-

When it comes to Festive gifting, we at Phool are always finding new ways to turn our fun-filled, nostalgic childhood memories into a gifting range of thoughtfully curated handmade products which are good for the consumers, good for the people who make them and good for the planet.

HAPPY DIWALI BOX

PATTERN BOX

CRACKER BOX

PHO

RAMAYANA BOX