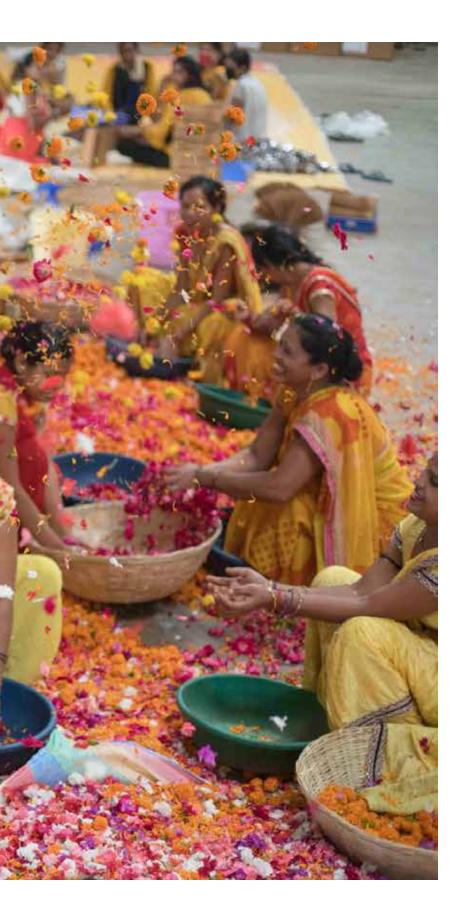

# JOURNEY FROM THE GANGES TO YOUR HOME

**22,060** tons flower recycled

Phool.co was launched in July 2017 with 2 kilograms of floral waste and a simple mission of saving the river Ganges from unsustainable floral dumping practices. Battling disbelief, the organisation today upcycles more than 11 tons of floral waste every day, employing more than 200 women from the marginalised sections of the society.