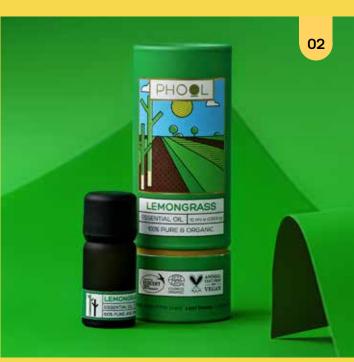

## CERTIFIED ORGANIC ESSENTIAL OILS

INR 445/- to INR 945/-

STEAM DISTILLED/COLD PRESSED

100% PURE AND CERTIFIED ORGANIC

UNADULTERATED AND FREE FROM NASTY INGREDIENTS

NO CHEMICALS. NO PESTICIDES

RECOMMENDED TO USE WITH A CARRIER OIL

Blessed with some amazing therapeutic properties, we, at Phool are proud to present 100% pure and Ecocert Cosmos Organic Certified Essential Oils.

14

## WHAT'S INSIDE THE ESSENTIAL OILS PACK?

This pack comes with:

LEMON

EUCALYPTUS

VETIVER

CINNAMON

SWEET BASIL

PEPPERMINT

PATCHOULI

LEMONGRASS