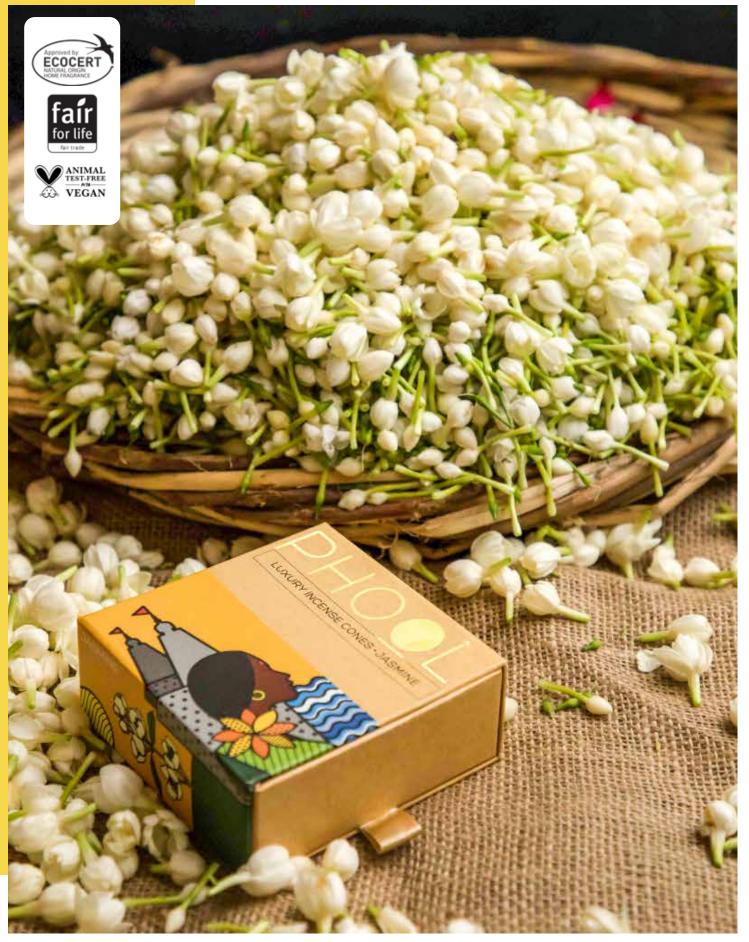

## WORLD'S FIRST AND ONLY INCENSE **BRAND TO BE APROVED BY ECOCERT** GREENLIFE (FRANCE) AND CERTIFIED FAIRTRADE

| fair<br>for life                                                                                                                                                                                                                                                                                                                                                                                                                        |                                                                                                             |                                                                                                                                                                                                                                                                                                                                                                                                                                                                                                                                                                                                                                                                                                                                     |                                                       |
|-----------------------------------------------------------------------------------------------------------------------------------------------------------------------------------------------------------------------------------------------------------------------------------------------------------------------------------------------------------------------------------------------------------------------------------------|-------------------------------------------------------------------------------------------------------------|-------------------------------------------------------------------------------------------------------------------------------------------------------------------------------------------------------------------------------------------------------------------------------------------------------------------------------------------------------------------------------------------------------------------------------------------------------------------------------------------------------------------------------------------------------------------------------------------------------------------------------------------------------------------------------------------------------------------------------------|-------------------------------------------------------|
| FAIR FOR LIFE CERTIFICAT<br>No. FR_225296_2                                                                                                                                                                                                                                                                                                                                                                                             |                                                                                                             | F027(GL)v01.2en<br>Date d'issue: <b>06/08/2021</b>                                                                                                                                                                                                                                                                                                                                                                                                                                                                                                                                                                                                                                                                                  | IN-2021-2252                                          |
| ECOCERT SA hereby confirms that the following operation<br>Kanpur Flowercyling Pvt. Ltd.<br>Arazi 428,429, Bhaunti, Pratappur - Kanpur 209305, Ultar Pradesh, India                                                                                                                                                                                                                                                                     |                                                                                                             |                                                                                                                                                                                                                                                                                                                                                                                                                                                                                                                                                                                                                                                                                                                                     |                                                       |
| has been audited and certified according to the control procedures of the Fair for Life Programme,<br>certification programme for fair trade and responsible supply-chains, for the below listed activities.                                                                                                                                                                                                                            |                                                                                                             | CERTIFICATE OF COMPLIANCE                                                                                                                                                                                                                                                                                                                                                                                                                                                                                                                                                                                                                                                                                                           |                                                       |
| Producer Operation (Single farm)*<br>Brand Holder                                                                                                                                                                                                                                                                                                                                                                                       |                                                                                                             | NATURAL ORIGIN AND ORGANIC CANDLES AND HO<br>FRAGRANCES                                                                                                                                                                                                                                                                                                                                                                                                                                                                                                                                                                                                                                                                             |                                                       |
| * For the following products:<br>1.Incense Sticks and Cones<br>2.Artissnal line ense<br>3.Bambooless incense                                                                                                                                                                                                                                                                                                                            |                                                                                                             | ECOCERT Greenlife SAS certifies that the products mentioned below, produced and/or sold of market under the responsibility of the company:<br>KANPUR FLOWERCYCLING PVT. LTD<br>Arazi # 428,429 Bhanuti, Pratappur                                                                                                                                                                                                                                                                                                                                                                                                                                                                                                                   |                                                       |
| Fair for Life performance achieved:                                                                                                                                                                                                                                                                                                                                                                                                     |                                                                                                             | 209305 KAN<br>INDIA                                                                                                                                                                                                                                                                                                                                                                                                                                                                                                                                                                                                                                                                                                                 |                                                       |
| 73.6%                                                                                                                                                                                                                                                                                                                                                                                                                                   |                                                                                                             | comply with scheme for Natural Origin and Or<br>(v3 - 1st Februa                                                                                                                                                                                                                                                                                                                                                                                                                                                                                                                                                                                                                                                                    | ganic Candles and Home Fragrances                     |
|                                                                                                                                                                                                                                                                                                                                                                                                                                         |                                                                                                             | Labelisation level: NATURAL ORIGIN CANDLE AND HOME FRAGRANCE                                                                                                                                                                                                                                                                                                                                                                                                                                                                                                                                                                                                                                                                        |                                                       |
| The performance and certification status of above listed operation are published on www.fairforlife.org.<br>Any reference to the Fair for Life certificate must respect the labelling and communication rules defined in the<br>Programme. This certificate is valid for the scope mentioned above, and under the conditions defined below, until<br>suspended, reduced or withdrawal and until issuance of the succeeding certificate. |                                                                                                             | Products.<br>Phool Aromatherapy Combo Pack - Natural Incense Cones Tea<br>Tree & Lemongrass<br>Phool Aromatherapy Combo Pack - Natural Incense Sticks Tea<br>Tree & Lemongrass<br>Phool Artisianal Incense Sticks Sage<br>Phool Citronelia Incense Stick Refil Pack                                                                                                                                                                                                                                                                                                                                                                                                                                                                 | Phool 06/08   Phool 06/08   Phool 06/08   Phool 06/08 |
| Based on certification decision No.:                                                                                                                                                                                                                                                                                                                                                                                                    | FFL_Cert_225296_1                                                                                           | Jasmine                                                                                                                                                                                                                                                                                                                                                                                                                                                                                                                                                                                                                                                                                                                             | Phool 06/08                                           |
| Date of latest audit:                                                                                                                                                                                                                                                                                                                                                                                                                   | 02/12/2020                                                                                                  | Phool Devotion Combo Pack - Natural Incense Sticks Tulsi &<br>Jasmine<br>Read Seventheture Jaccocce Stick Refill Read                                                                                                                                                                                                                                                                                                                                                                                                                                                                                                                                                                                                               | Phool 06/08<br>Phool 06/08                            |
| Products:                                                                                                                                                                                                                                                                                                                                                                                                                               | Cycle number 1<br>See Approved Products List                                                                | Phool Eucalyptus Incense Stick Refill Pack<br>Phool Ganesha Collection Gift Box<br>Phool Gift Box Citral                                                                                                                                                                                                                                                                                                                                                                                                                                                                                                                                                                                                                            | Phool 06/08<br>Phool 06/08<br>Phool 06/08             |
|                                                                                                                                                                                                                                                                                                                                                                                                                                         |                                                                                                             | Phool Gift Box Classic<br>Phool Gift Box Floral                                                                                                                                                                                                                                                                                                                                                                                                                                                                                                                                                                                                                                                                                     | Phool 06/08<br>Phool 06/08                            |
| Validity*:                                                                                                                                                                                                                                                                                                                                                                                                                              | From date of issuance until 30/04/2024<br>"Subject to the realisation of the annual<br>surveillance audits. | Phool Goodvibes Combo Pack - Natural Incense Cones Indian<br>Rose & White Cedar<br>Phool Goodvibes Combo Pack - Natural Incense Sticks Indian                                                                                                                                                                                                                                                                                                                                                                                                                                                                                                                                                                                       | Phool 06/08                                           |
|                                                                                                                                                                                                                                                                                                                                                                                                                                         |                                                                                                             | Rose & White Cedar<br>Phool Incense Cone Citronella<br>Phool Incense Cones Eucalyptus                                                                                                                                                                                                                                                                                                                                                                                                                                                                                                                                                                                                                                               | Phool 06/08<br>Phool 06/08                            |
| Issue date: L'ISLE JOURDAIN, 24/06/2021                                                                                                                                                                                                                                                                                                                                                                                                 | ECOCERT SA                                                                                                  |                                                                                                                                                                                                                                                                                                                                                                                                                                                                                                                                                                                                                                                                                                                                     | End of validity: 31/                                  |
|                                                                                                                                                                                                                                                                                                                                                                                                                                         | Appressed                                                                                                   |                                                                                                                                                                                                                                                                                                                                                                                                                                                                                                                                                                                                                                                                                                                                     | ECOCERT Greenlife General<br>Emilie                   |
|                                                                                                                                                                                                                                                                                                                                                                                                                                         | Aurélie MONTERDE<br>FFL Certification Manager                                                               |                                                                                                                                                                                                                                                                                                                                                                                                                                                                                                                                                                                                                                                                                                                                     |                                                       |
| ECOCERT SA   Lieudit Lamothe Ouest – BP47 – 32600 L'ISLE JOURDAIN (France)   6442,400 capital   RCS Auch 380 725 002                                                                                                                                                                                                                                                                                                                    |                                                                                                             | Issued in L'ISLE JOURDAIN                                                                                                                                                                                                                                                                                                                                                                                                                                                                                                                                                                                                                                                                                                           | X                                                     |
| Ensures fair working conditions and respect for human rights.                                                                                                                                                                                                                                                                                                                                                                           |                                                                                                             | ECOCERT Greenife S.A.S. Capital 50 600 C - 8P 47 - 32660 L'ISLE DOURDAIN - FRANCE<br>Intra-community VAT n <sup>4</sup> PR 55 509 534 695<br>Phone : +33 5 62 67 50 16 Part : +33 5 6 20 77 49 6 - Email: = copreduits@ecocert.com<br>The present doument biologis to ECOCERT Creating 54. It must be ansate as ECOCERT identification and the<br>ECOCERT based and writing uncerted the Double of Farmering 54. It metations the interaction (ECOCERT identification and the<br>ECOCERT based and writing uncerted the Double of Service 54. It must be transitive for ECOCERT identification and the<br>ECOCERT based and writing uncerted to above, by any person or entry when that the based loavy named homes, is prohibited. |                                                       |
| respection nur                                                                                                                                                                                                                                                                                                                                                                                                                          | nun nynts.                                                                                                  | ecocian http://www.ecocort.com/en/natural-origin-and-                                                                                                                                                                                                                                                                                                                                                                                                                                                                                                                                                                                                                                                                               | organic-candles-and-home-fragrances                   |

Verifies that the product is 100% Natural and chemical-free.

Natural and chemical-free.

### WHAT'S INSIDE THE PACK?

This box made out of recycled kraft paper consist of:

Approved by ECOCERT NATURAL ORGON HOME FRACEAMY fair for life ANIMAL TEST-FREE VEGAN

### WHAT'S INSIDE THE PACK?

This box made out of recycled kraft paper consist of: