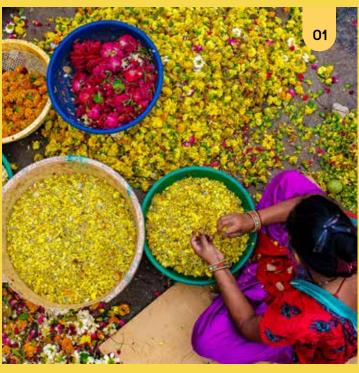

## GIVING NEW LIGHT TO TEMPLE FLOWERS

Phool Incenses are handcrafted with love by our women flowercyclers, which starts with the process of:

SORTING

MAKING POWDER

DOUGHING

```
2. MAKING POWDER
```

```
3. DOUGHING
```