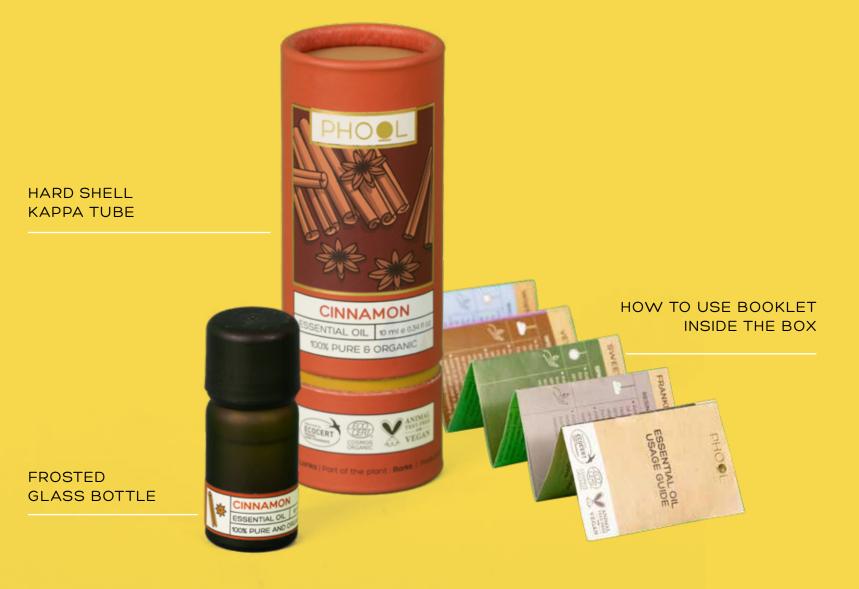

### WHAT'S INSIDE THE PACK?

This box made out of recycled kraft paper consist of:

Approved by ECOCERT NATURAL ORGON HOME FRACEAMY fair for life ANIMAL TEST-FREE VEGAN

### WHAT'S INSIDE THE PACK?

This box made out of recycled kraft paper consist of: