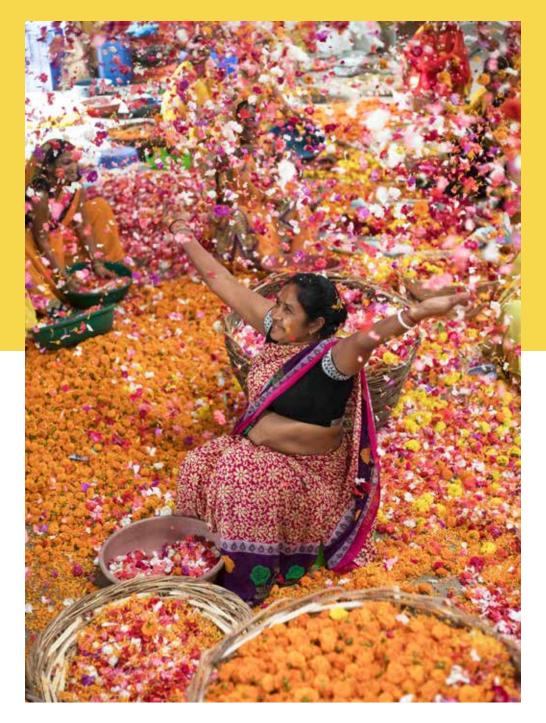

# JOURNEY FROM THE GANGES TO YOUR HOME

**22,060** tons flower recycled

Phool.co was launched in July 2017 with 2 kilograms of floral waste and a simple mission of saving the river Ganges from unsustainable floral dumping practices. Battling disbelief, the organisation today upcycles more than 11 tons of floral waste every day, employing more than 200 women from the marginalised sections of the society.

## GIVING NEW LIGHT TO TEMPLE FLOWERS

Phool Incenses are handcrafted with love by our women flowercyclers, which starts with the process of:

SORTING

MAKING POWDER

DOUGHING

```
2. MAKING POWDER
```

```
3. DOUGHING
```