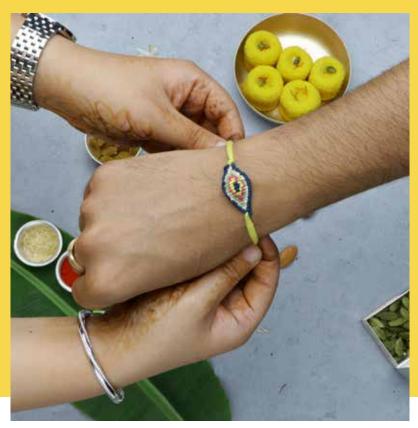

### **RAKHI GIFT BOX**

INR 325/-

Made from 100% pure organic cotton, these plantable rakhis are handcrafted by rural women and embedded with seeds that you can grow.

PERFECT CHOICE FOR RAKSHABANDHAN

ORGANIC RAKHIS WHICH GROW INTO PLANTS