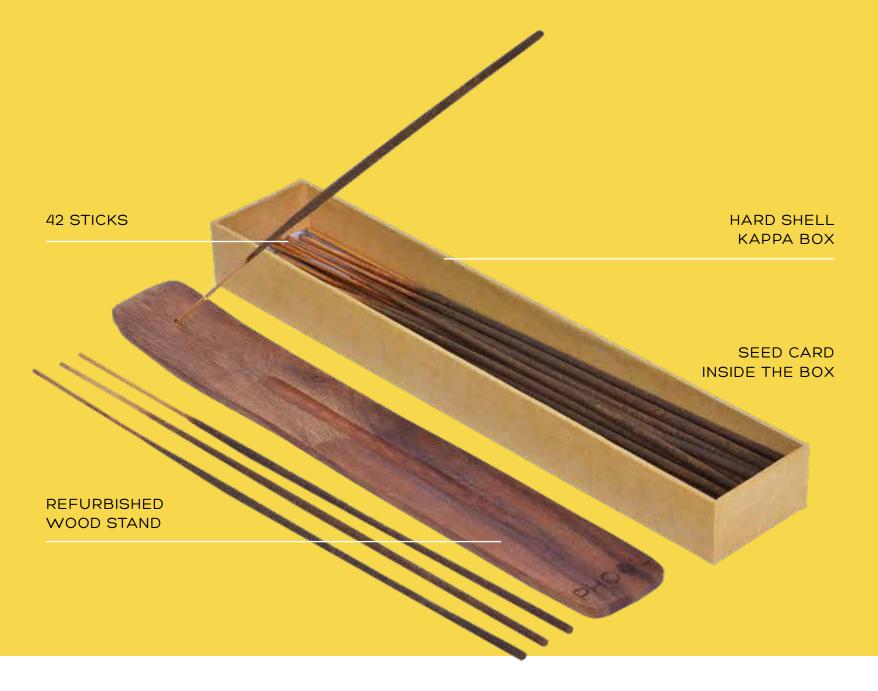

### WHAT'S INSIDE THE PACK?

This box made out of recycled kraft paper consist of:

Approved by ECOCERT NATURAL ORGON HOME FRACEAMY fair for life ANIMAL TEST-FREE VEGAN

### WHAT'S INSIDE THE PACK?

This box made out of recycled kraft paper consist of: