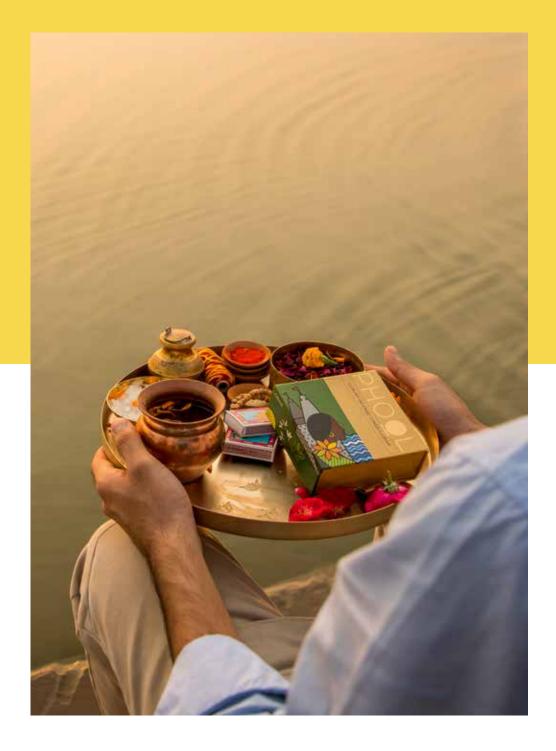

### **HOLI GIFT BOXES**

**1. HOLI MILAN COLLECTION** INR 2,245/-

2. ORGANIC GULAL WITH THANDAI INR 585/-

HOLI MILAN COLLECTION BOX

PHOOL Natural Gulaal is our earnest attempt at reviving the lost traditions of making Holi colours with 100% pure and natural plant ingredients. Handmade from flowers offered at temples, Non-GMO cornstarch, this box comes in a set of 4 Gulaal and 1 premium Mishrambu Thandai.

PHOOL HOLI MILAN COLLECTION is an ode to the joyous festival of Holi signifying the arrival of spring. This box is a luxurious curation of all natural products from the choicest brands who share the same ethos as Phool.