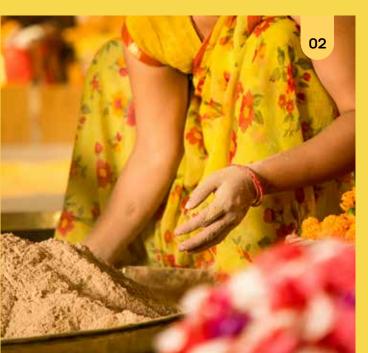

## GIVING NEW LIGHT TO TEMPLE FLOWERS

Phool Incenses are handcrafted with love by our women flowercyclers, which starts with the process of:

SORTING

MAKING POWDER

DOUGHING

```
2. MAKING POWDER
```

```
3. DOUGHING
```