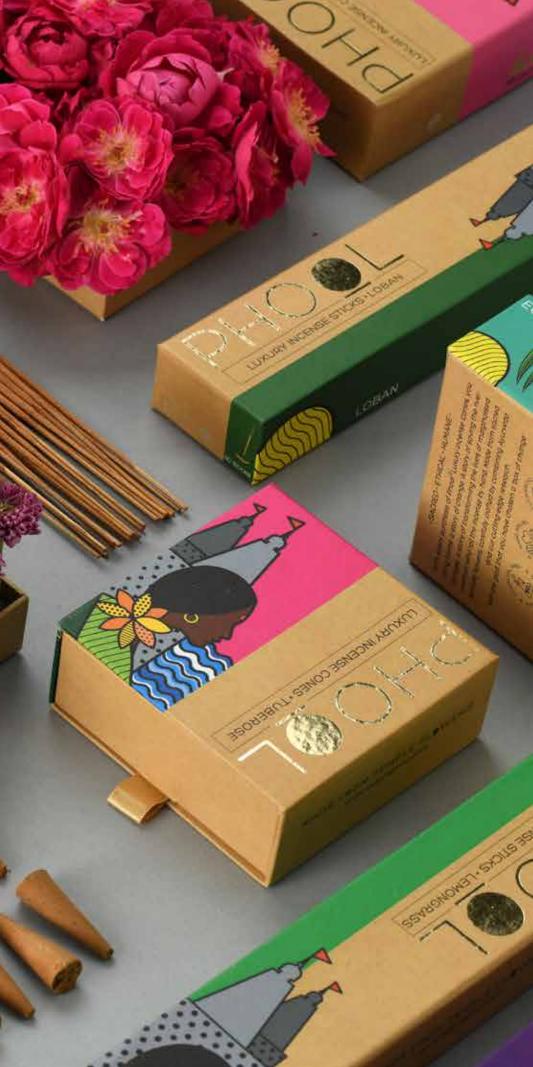

# **CERTIFIED NATURAL INCENSE CONES**

INR 145/-

HANDCRAFTED

DIPPED IN ESSENTIAL OILS

ALCOHOL & CHARCOAL FREE

SULPHUR FREE

MADE FROM TEMPLE FLOWERS

We use the best ingredients to make the best products for you. PHOOL Certified Natural Incense Cones are made from the highest quality and all-natural ingredients to deliver a therapeutic, uplifting experience.

## **CERTIFIED NATURAL INCENSE STICKS**

INR 165/- to INR 245/-

HANDCRAFTED

DIPPED IN ESSENTIAL OILS

ALCOHOL & CHARCOAL FREE

SULPHUR FREE

MADE FROM TEMPLE FLOWERS

We use the best ingredients to make the best products for you. PHOOL Certified Natural Incense Sticks are made from the highest quality and all-natural ingredients to deliver a therapeutic, uplifting experience.

## WE OFFER 16 DIFFERENT FRAGRANCES **OF INCENSE CONES & STICKS**

These are further divided in 4 different groups :

**FLORAL FRAGRANCES** Sweet | Soft | Rich

> **EXOTIC FRAGRANCES** Camphorous | Herbaceous | Balsamic