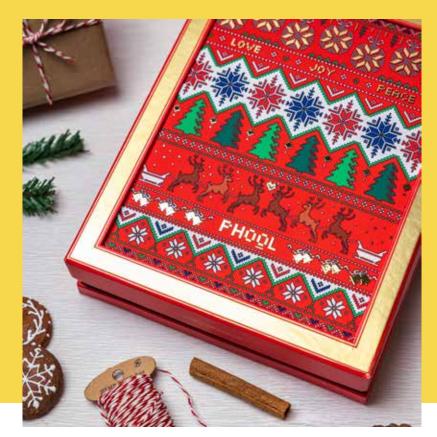

## NEW YEAR/ CHRISTMAS

INR 1075/-

CURATED ESEPCIALLY FOR YOU

PHOOL WINTER GIFT BOX is an ode to the magic of winters, thoughtfully curated for those long cozy winter nights.

What's special about this gift box? This gift box also turns into a photo frame to help you cherish some of your memories!

OPTION TO CUSTOMISE ACCORDING TO YOUR CHOICE

THIS IS DUMMY TEXT