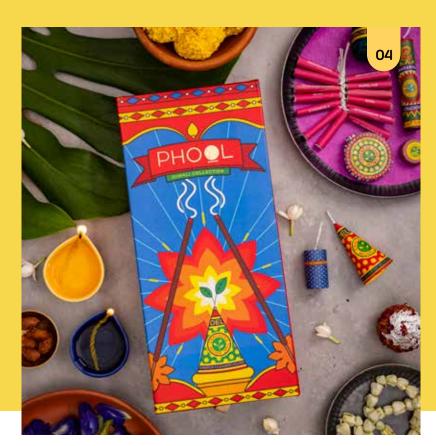

### DIWALI

1. HAPPY DIWALI BOX INR 845/-

2. PATTERN BOX INR 345/-

**3. LAXMI BOX** INR 1325/-

4. CRACKER BOX INR 535/-

5. RAMAYANA BOX INR 2305/-

6. HAPPY DIWALI TRUCK DESIGN BOX INR 1005/-

When it comes to Festive gifting, we at Phool are always finding new ways to turn our fun-filled, nostalgic childhood memories into a gifting range of thoughtfully curated handmade products which are good for the consumers, good for the people who make them and good for the planet.

HAPPY DIWALI BOX

PATTERN BOX

CRACKER BOX

PHO

RAMAYANA BOX