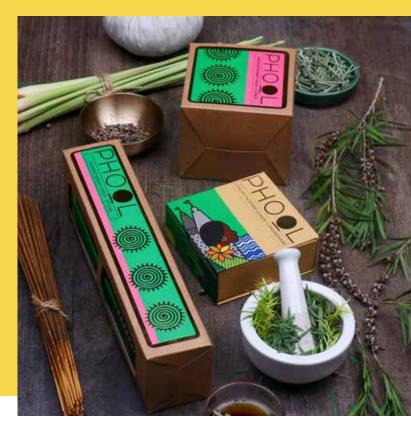

## **CERTIFIED NATURAL INCENSE STICKS**

INR 165/- to INR 245/-

HANDCRAFTED

DIPPED IN ESSENTIAL OILS

ALCOHOL & CHARCOAL FREE

SULPHUR FREE

MADE FROM TEMPLE FLOWERS

We use the best ingredients to make the best products for you. PHOOL Certified Natural Incense Sticks are made from the highest quality and all-natural ingredients to deliver a therapeutic, uplifting experience.

## WE OFFER 16 DIFFERENT FRAGRANCES **OF INCENSE CONES & STICKS**

These are further divided in 4 different groups :

**FLORAL FRAGRANCES** Sweet | Soft | Rich

> **EXOTIC FRAGRANCES** Camphorous | Herbaceous | Balsamic