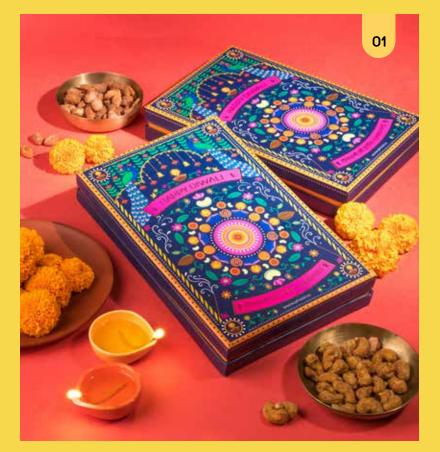

### DIWALI

1. HAPPY DIWALI BOX INR 845/-

2. PATTERN BOX INR 345/-

**3. LAXMI BOX** INR 1325/-

4. CRACKER BOX INR 535/-

5. RAMAYANA BOX INR 2305/-

6. HAPPY DIWALI TRUCK DESIGN BOX INR 1005/-

When it comes to Festive gifting, we at Phool are always finding new ways to turn our fun-filled, nostalgic childhood memories into a gifting range of thoughtfully curated handmade products which are good for the consumers, good for the people who make them and good for the planet.

HAPPY DIWALI BOX

PATTERN BOX

CRACKER BOX

PHO

RAMAYANA BOX