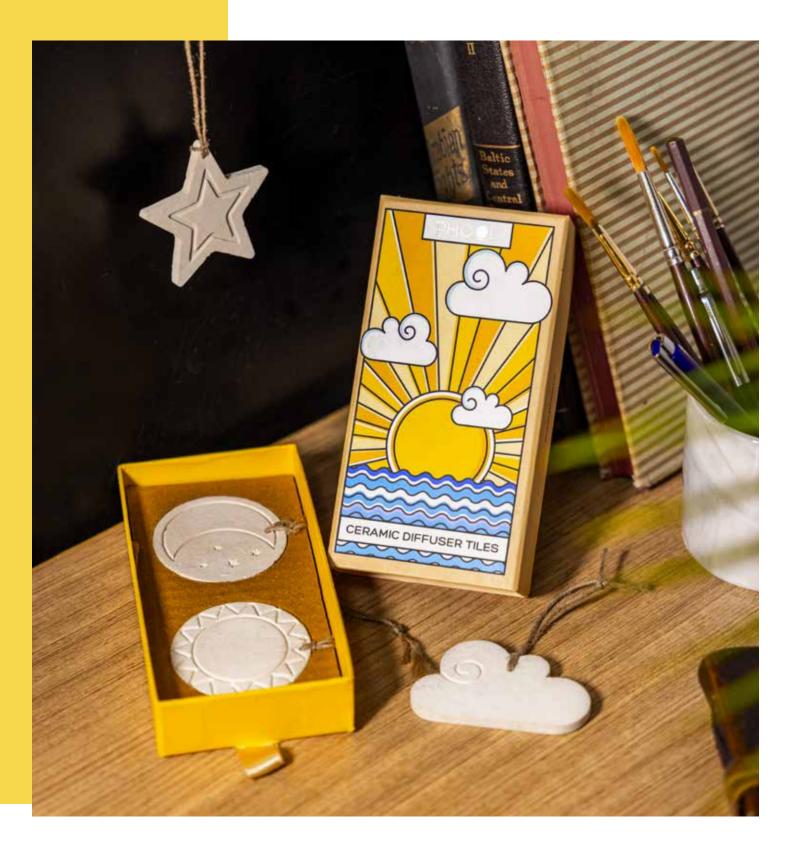

ly and friends!





# UNIQUE RANGE OF VOTIVES







## DECOR MARBLE | BRASS

INR 715/- to INR 3,345/-



HANDCRAFTED BY SKILLED ARTISANS



₹ MADE OF MARBLE AND BRASS



DESIGNED UNIQUELY TO CATCH ALL THE ASH FROM THE INCENSE STICKS

Add charm and serenity to your home with our Phool marble and brass incense holders which are handcrafted by skilled artisans.





### OUR OTHER RANGE OF DECORS







### DIFFUSERS

INR 2145/-





UNIQUELY DESIGNED TO PERMIT THE AROMA TO CIRCULATE AROUND



PERFECT FOR YOUR AROMATHERAPY SESSIONS TO RELAX AND UNWIND



CERAMIC DIFFUSERS ARE ALSO IDEAL FOR DRAWERS, CABINETS, CARS, WARDROBES.

Unique and eye-catching, Phool's diffusers are handcrafted by skilled artisans, perfect for festive occasions and home decor.





### OUR OTHER RANGE OF DIFFUSERS







### DIWALI COLLECTION MADE FROM TEMPLE FLOWERS

0

### MADE FROM TEMPLE FLOW www.phool.co

**0.0.0.0.0.0.0** 

### GIFTING FOR ALL FESTIVE OCCASIONS





Variety of fragrances and personalization options



Option to customize and curate your own gift boxes/combo packs



Sustainable Reusable Packaging













# Premium and exquisite packaging

Long-shelf life

Chance to make an impact

## PRE SET GIFT BOXES FLORAL | CLASSIC | CITRAL | SHWET DEEP



FLORAL COLLECTION





CITRAL COLLECTION

We have a range of thoughtfully and exclusively curated Phool Gift Boxes fit for any festive occasion to add cheer to your celebrations!



SHWET DEEP

## INCENSE STICKS MAKE YOUR OWN COMBOS

You can choose and make your own incense sticks combos as we accept customizations as per requirements.