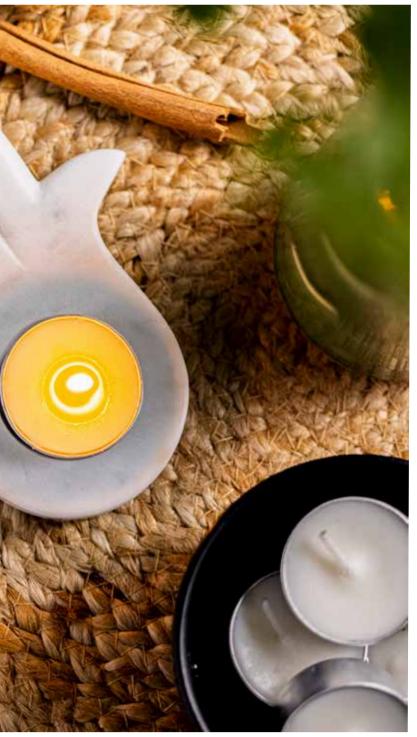

### **CANDLES / VOTIVES**

INR 1125/- to INR 1950/-

MADE OF GLASS

MOUTH-BLOWN TECHNIQUE

COMPLIMENTARY SOY WAX CANDLES

Handcrafted by skilled artisans, we have come up with a range of votives that could be used as the perfect decor and lighting during festive season or for those dinner get-togethers with your family and friends!

# UNIQUE RANGE OF VOTIVES