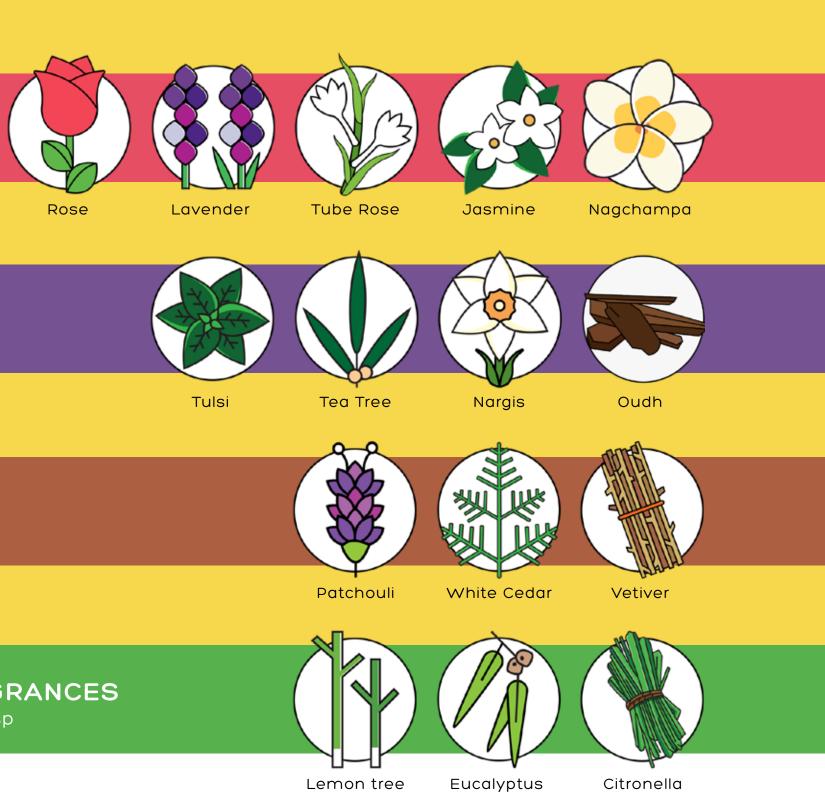

## WE OFFER 16 DIFFERENT FRAGRANCES **OF INCENSE CONES & STICKS**

These are further divided in 4 different groups :

**FLORAL FRAGRANCES** Sweet | Soft | Rich

> **EXOTIC FRAGRANCES** Camphorous | Herbaceous | Balsamic

### EARTHY FRAGRANCES Woody | Warm | Spicy

**CITRAL FRAGRANCES** Fresh | Zesty | Crisp