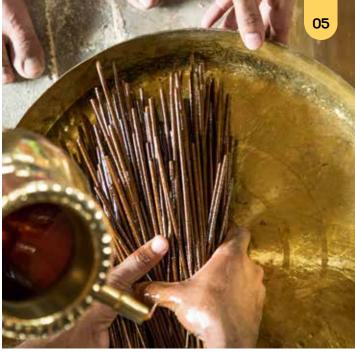

## GIVING NEW LIGHT TO TEMPLE FLOWERS

Phool Incenses are handcrafted with love by our women flowercyclers, which starts with the process of:

SORTING

MAKING POWDER

DOUGHING

```
2. MAKING POWDER
```

```
3. DOUGHING
```

4. ROLLING

5. ADDING PURE ESSENTIAL OILS

6. PACKING THE FINAL PRODUCT

ROLLING

ADDING PURE ESSENTIAL OILS

FINAL PRODUCT