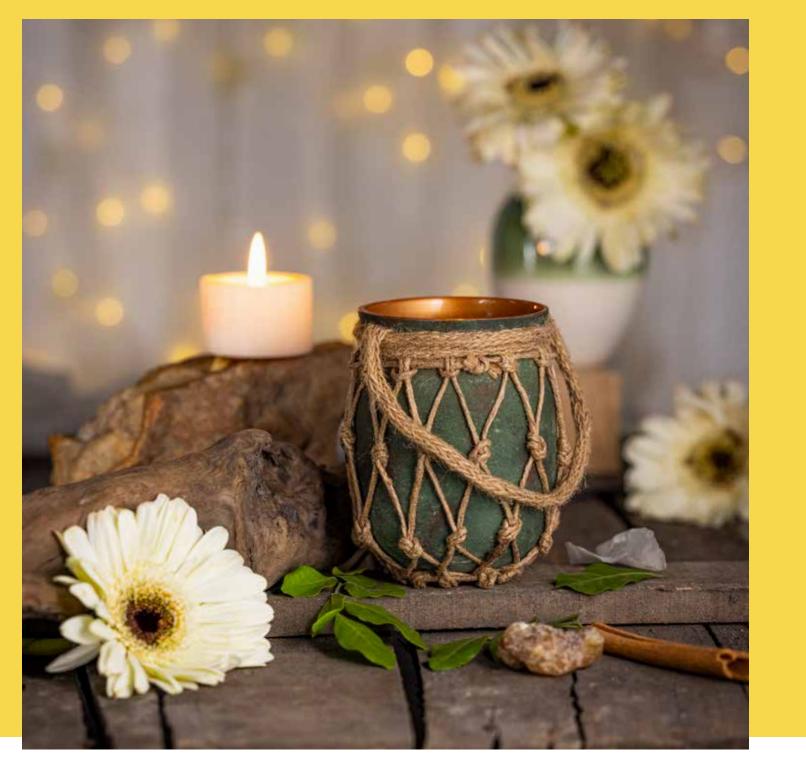

### **CANDLES / VOTIVES**

INR 1125/- to INR 1950/-

MADE OF GLASS

MOUTH-BLOWN TECHNIQUE

COMPLIMENTARY SOY WAX CANDLES

Handcrafted by skilled artisans, we have come up with a range of votives that could be used as the perfect decor and lighting during festive season or for those dinner get-togethers with your family and friends!

# UNIQUE RANGE OF VOTIVES