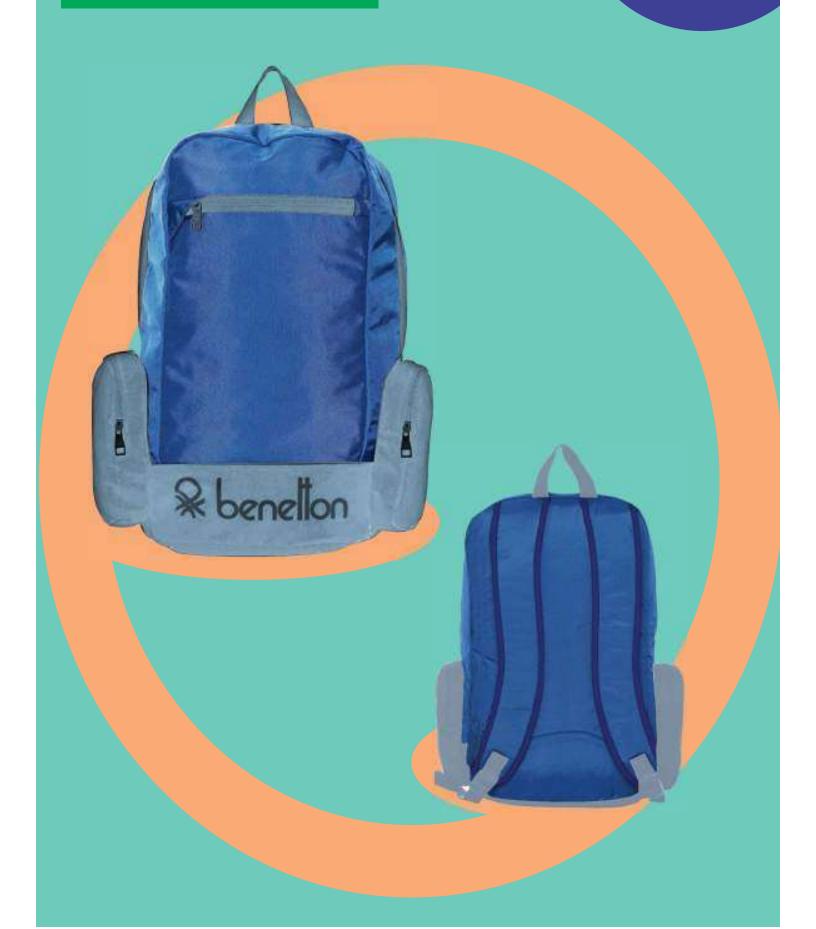

etton launches the Benetton Women Empowerment Program, a long-term initiative to support women's right worldwide                                    |
|                                                                                                                                                               |





#### MRP: 3299/-











#### MRP: 3299/-







#### MRP: 3299/-



#### MRP : 2999/-

 $\mathbf{Y}$ 









 $\searrow$ 

## MRP : 1499/-



#### MRP: 1499/-























UNITED COL



20" - Rs. 7,999/-24" - Rs. 8,999/-28" - Rs. 9,999/-



\*

CHIEFT OF



20" - Rs. 7,999/-24" - Rs. 8,999/-28" - Rs. 9,999/-



0

 $\mathbf{X}$ 

8

B



















#### MRP: 2999/-







# 

#### MRP: 2699/-





MRP: 3299/-















 $\mathbf{Q}$ 



 $\mathbf{x}$ 









 $\mathbf{X}$ 





MRP: 3999/-

×

#### MRP: 3999/-









MRP: 3999/-

































MRP: 3999/-















#### MRP: 1299/-





 $\mathbf{X}$ 







#### MRP: 1499/-









































#### MRP: 1999/-





#### MRP: 1999/-





#### MRP : 1999/-





#### MRP : 1999/-





#### MRP: 1999/-



MRP: 1999/-





MRP: 1999/-

# UNITED COLORS OF BENETTON





#### MRP: 1999/-



#### MRP: 1999/-















 $\mathbf{X}$ 









MRP: 1499/-

 $\mathbf{X}$ 













 $\mathbf{\mathcal{Q}}$ 











 $\searrow$ 



# MRP: 4999/-









# MRP: 4999/-







## MRP: 4999/-