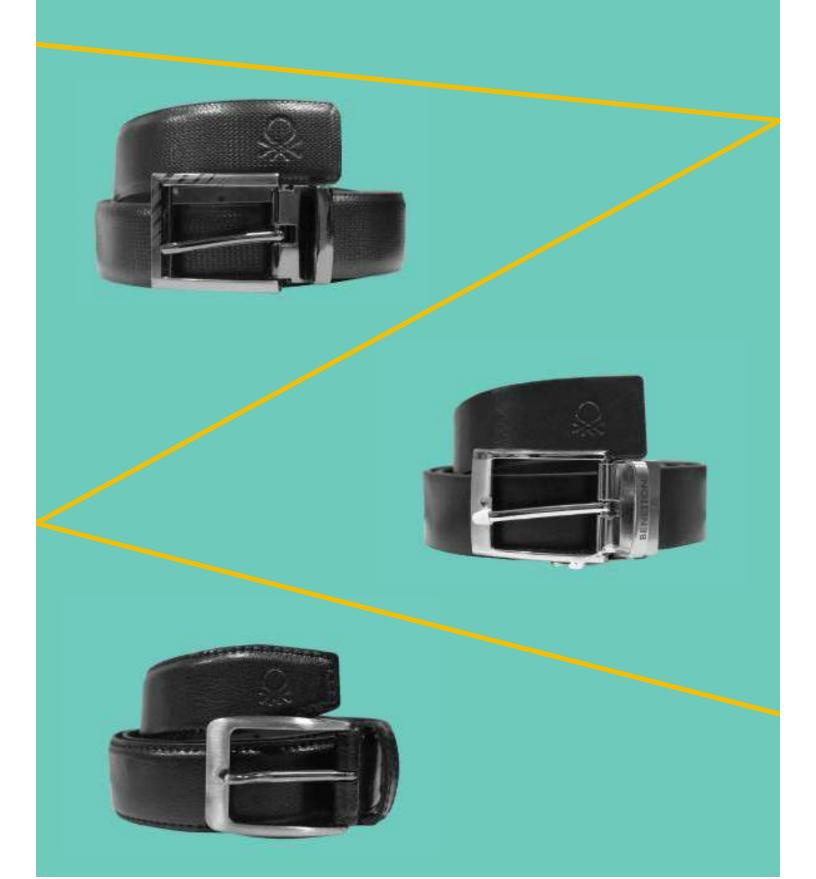

/-



\*

CHIEFT OF



20" - Rs. 7,999/-24" - Rs. 8,999/-28" - Rs. 9,999/-



0

 $\mathbf{X}$ 

8

B



















#### MRP: 2999/-







# 

#### MRP: 2699/-





MRP: 3299/-















 $\mathbf{Q}$ 



 $\mathbf{x}$ 









 $\mathbf{X}$ 





MRP: 3999/-

×

#### MRP: 3999/-









MRP: 3999/-

































MRP: 3999/-















#### MRP: 1299/-





 $\mathbf{X}$ 







#### MRP: 1499/-









































#### MRP: 1999/-





#### MRP: 1999/-





#### MRP : 1999/-





#### MRP : 1999/-





#### MRP: 1999/-



MRP: 1999/-





MRP: 1999/-

# UNITED COLORS OF BENETTON





#### MRP: 1999/-



#### MRP: 1999/-















 $\mathbf{X}$ 









MRP: 1499/-

 $\mathbf{X}$ 













 $\mathbf{\mathcal{Q}}$ 











 $\searrow$ 



# MRP: 4999/-









# MRP: 4999/-







## MRP: 4999/-