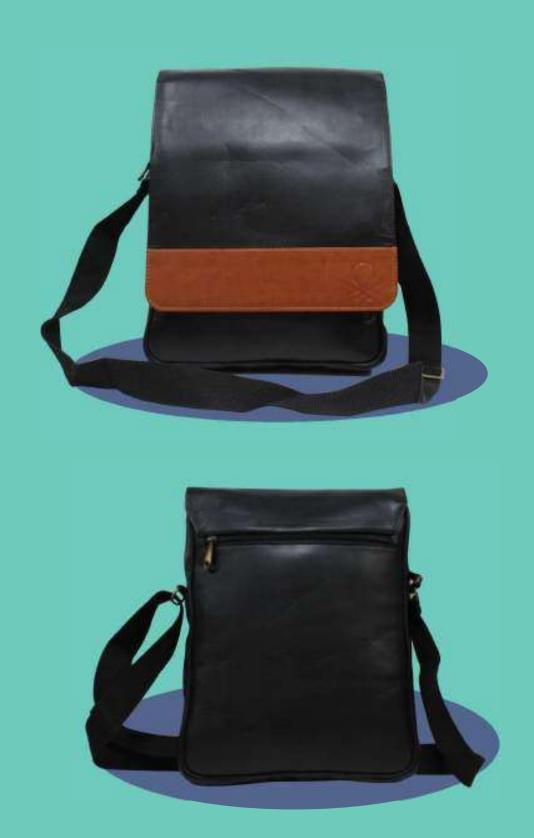

ght worldwide                                    |
|                                                                                                                                                               |





#### MRP: 3299/-











#### MRP: 3299/-







#### MRP: 3299/-



#### MRP : 2999/-

 $\mathbf{Y}$ 









 $\searrow$ 

## MRP : 1499/-



#### MRP: 1499/-























UNITED COL



20" - Rs. 7,999/-24" - Rs. 8,999/-28" - Rs. 9,999/-



\*

CHIEFT OF



20" - Rs. 7,999/-24" - Rs. 8,999/-28" - Rs. 9,999/-



0

 $\mathbf{X}$ 

8

B



















#### MRP: 2999/-







# 

#### MRP: 2699/-





MRP: 3299/-















 $\mathbf{Q}$ 



 $\mathbf{x}$ 









 $\mathbf{X}$ 





MRP: 3999/-

×

#### MRP: 3999/-









MRP: 3999/-

































MRP: 3999/-















#### MRP: 1299/-





 $\mathbf{X}$ 







#### MRP: 1499/-









































#### MRP: 1999/-





#### MRP: 1999/-





#### MRP : 1999/-





#### MRP : 1999/-





#### MRP: 1999/-



MRP: 1999/-





MRP: 1999/-

# UNITED COLORS OF BENETTON





#### MRP: 1999/-



#### MRP: 1999/-















 $\mathbf{X}$ 









MRP: 1499/-

 $\mathbf{X}$ 













 $\mathbf{\mathcal{Q}}$ 











 $\searrow$ 



# MRP: 4999/-









# MRP: 4999/-







## MRP: 4999/-