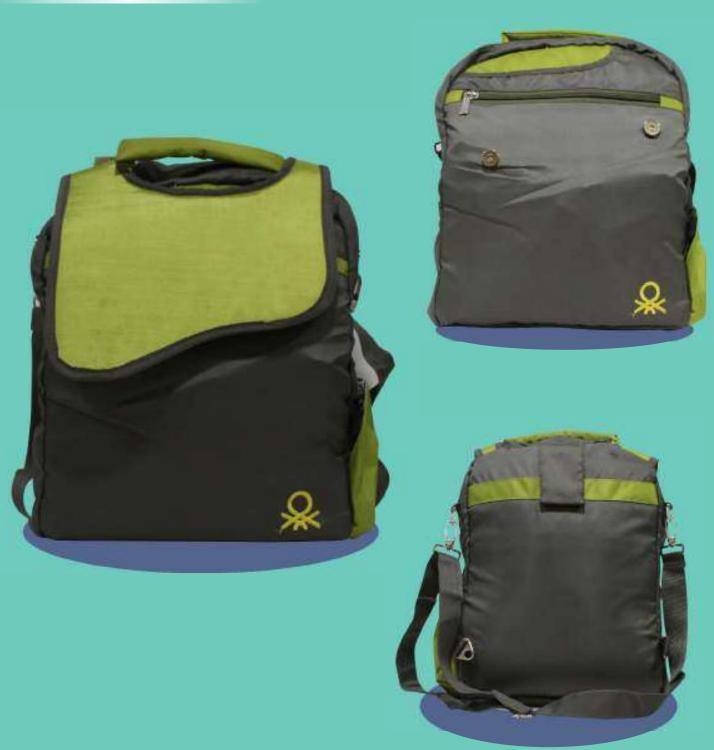

term initiative to support women's right worldwide                                    |
|                                                                                                                                                               |





#### MRP: 3299/-











#### MRP: 3299/-







#### MRP: 3299/-



#### MRP : 2999/-

 $\mathbf{Y}$ 









 $\searrow$ 

## MRP : 1499/-



#### MRP: 1499/-























UNITED COL



20" - Rs. 7,999/-24" - Rs. 8,999/-28" - Rs. 9,999/-



\*

CHIEFT OF



20" - Rs. 7,999/-24" - Rs. 8,999/-28" - Rs. 9,999/-



0

 $\mathbf{X}$ 

8

B



















#### MRP: 2999/-







# 

#### MRP: 2699/-





MRP: 3299/-















 $\mathbf{Q}$ 



 $\mathbf{x}$ 









 $\mathbf{X}$ 





MRP: 3999/-

×

#### MRP: 3999/-









MRP: 3999/-

































MRP: 3999/-















#### MRP: 1299/-





 $\mathbf{X}$ 







#### MRP: 1499/-









































#### MRP: 1999/-





#### MRP: 1999/-





#### MRP : 1999/-





#### MRP : 1999/-





#### MRP: 1999/-



MRP: 1999/-





MRP: 1999/-

# UNITED COLORS OF BENETTON





#### MRP: 1999/-



#### MRP: 1999/-















 $\mathbf{X}$ 









MRP: 1499/-

 $\mathbf{X}$ 













 $\mathbf{\mathcal{Q}}$ 











 $\searrow$ 



# MRP: 4999/-









# MRP: 4999/-







## MRP: 4999/-