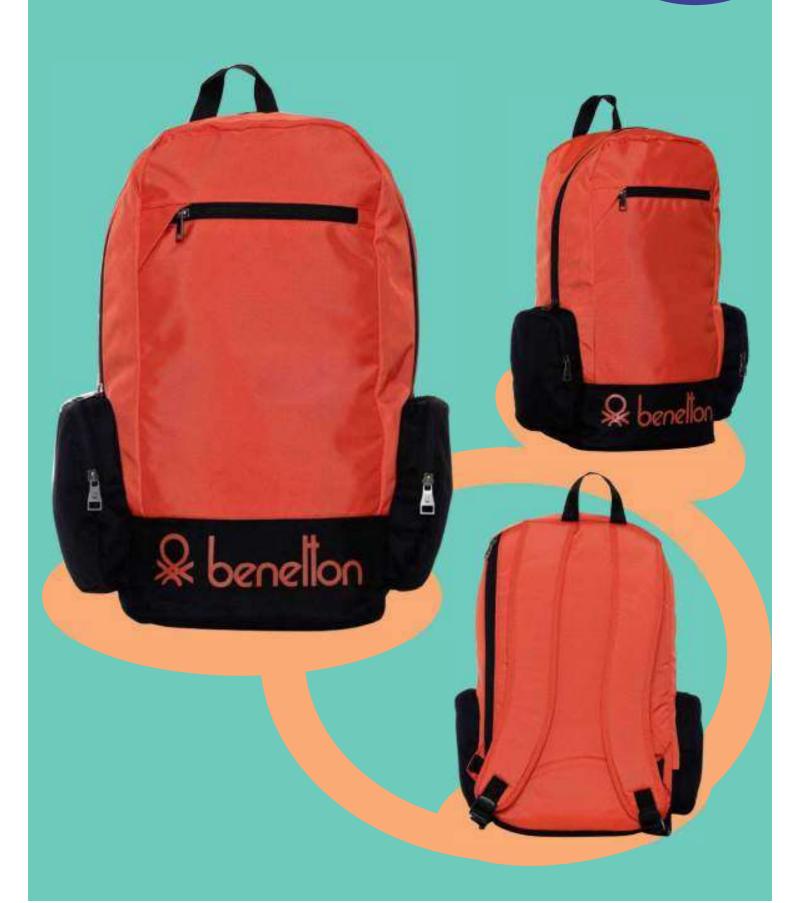

men |
| 2015 O Benetton launches the Benetton Women Empowerment Program, a long-term initiative to support women's right worldwide                                    |
|                                                                                                                                                               |





#### MRP: 3299/-











#### MRP: 3299/-







#### MRP: 3299/-



#### MRP : 2999/-

 $\mathbf{Y}$ 









 $\searrow$ 

## MRP : 1499/-



#### MRP: 1499/-























UNITED COL



20" - Rs. 7,999/-24" - Rs. 8,999/-28" - Rs. 9,999/-



\*

CHIEFT OF



20" - Rs. 7,999/-24" - Rs. 8,999/-28" - Rs. 9,999/-



0

 $\mathbf{X}$ 

8

B



















#### MRP: 2999/-







# 

#### MRP: 2699/-





MRP: 3299/-















 $\mathbf{Q}$ 



 $\mathbf{x}$ 









 $\mathbf{X}$ 





MRP: 3999/-

×

#### MRP: 3999/-









MRP: 3999/-

































MRP: 3999/-















#### MRP: 1299/-





 $\mathbf{X}$ 







#### MRP: 1499/-









































#### MRP: 1999/-





#### MRP: 1999/-





#### MRP : 1999/-





#### MRP : 1999/-





#### MRP: 1999/-



MRP: 1999/-





MRP: 1999/-

# UNITED COLORS OF BENETTON





#### MRP: 1999/-



#### MRP: 1999/-















 $\mathbf{X}$ 









MRP: 1499/-

 $\mathbf{X}$ 













 $\mathbf{\mathcal{Q}}$ 











 $\searrow$ 



# MRP: 4999/-









# MRP: 4999/-







## MRP: 4999/-