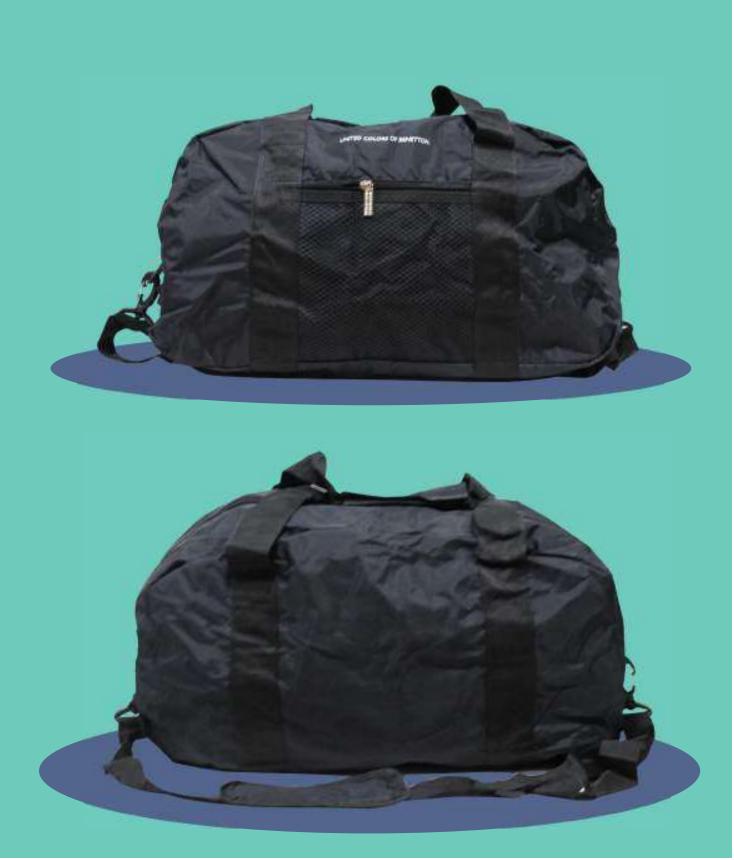

|





#### MRP: 3299/-











#### MRP: 3299/-







#### MRP: 3299/-



#### MRP : 2999/-

 $\mathbf{Y}$ 









 $\searrow$ 

## MRP : 1499/-



#### MRP: 1499/-























UNITED COL



20" - Rs. 7,999/-24" - Rs. 8,999/-28" - Rs. 9,999/-



\*

CHIEFT OF



20" - Rs. 7,999/-24" - Rs. 8,999/-28" - Rs. 9,999/-



0

 $\mathbf{X}$ 

8

B



















#### MRP: 2999/-







# 

#### MRP: 2699/-





MRP: 3299/-















 $\mathbf{Q}$ 



 $\mathbf{x}$ 









 $\mathbf{X}$ 





MRP: 3999/-

×

#### MRP: 3999/-









MRP: 3999/-

































MRP: 3999/-















#### MRP: 1299/-





 $\mathbf{X}$ 







#### MRP: 1499/-









































#### MRP: 1999/-





#### MRP: 1999/-





#### MRP : 1999/-





#### MRP : 1999/-





#### MRP: 1999/-



MRP: 1999/-





MRP: 1999/-

# UNITED COLORS OF BENETTON





#### MRP: 1999/-



#### MRP: 1999/-















 $\mathbf{X}$ 









MRP: 1499/-

 $\mathbf{X}$ 













 $\mathbf{\mathcal{Q}}$ 











 $\searrow$ 



# MRP: 4999/-









# MRP: 4999/-







## MRP: 4999/-