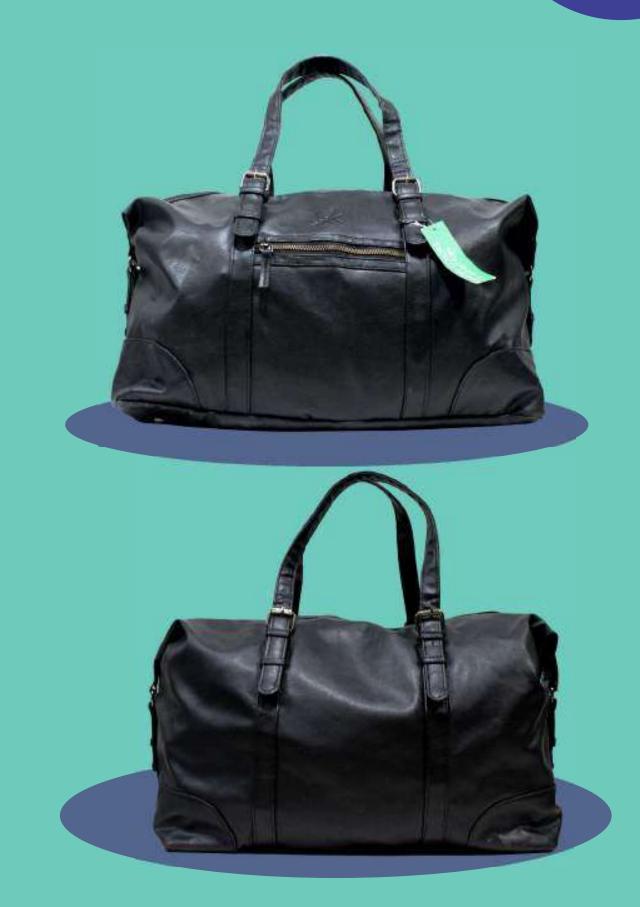

|





#### MRP: 3299/-











#### MRP: 3299/-







#### MRP: 3299/-



#### MRP : 2999/-

 $\mathbf{Y}$ 









 $\searrow$ 

## MRP : 1499/-



#### MRP: 1499/-























UNITED COL



20" - Rs. 7,999/-24" - Rs. 8,999/-28" - Rs. 9,999/-



\*

CHIEFT OF



20" - Rs. 7,999/-24" - Rs. 8,999/-28" - Rs. 9,999/-



0

 $\mathbf{X}$ 

8

B



















#### MRP: 2999/-







# 

#### MRP: 2699/-





MRP: 3299/-















 $\mathbf{Q}$ 



 $\mathbf{x}$ 









 $\mathbf{X}$ 





MRP: 3999/-

×

#### MRP: 3999/-









MRP: 3999/-

































MRP: 3999/-















#### MRP: 1299/-





 $\mathbf{X}$ 







#### MRP: 1499/-









































#### MRP: 1999/-





#### MRP: 1999/-





#### MRP : 1999/-





#### MRP : 1999/-





#### MRP: 1999/-



MRP: 1999/-





MRP: 1999/-

# UNITED COLORS OF BENETTON





#### MRP: 1999/-



#### MRP: 1999/-















 $\mathbf{X}$ 









MRP: 1499/-

 $\mathbf{X}$ 













 $\mathbf{\mathcal{Q}}$ 











 $\searrow$ 



# MRP: 4999/-









# MRP: 4999/-







## MRP: 4999/-