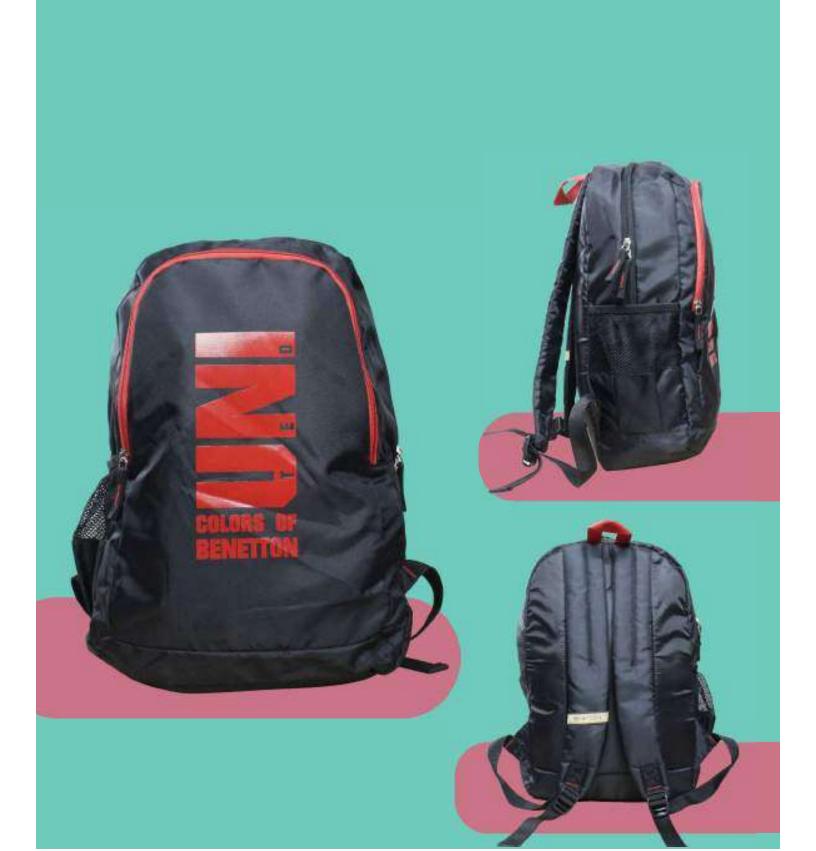

t of UN Women, on the occasion of the UN International Day for the Elimination of Violence Against Women |
| 2015 O Benetton launches the Benetton Women Empowerment Program, a long-term initiative to support women's right worldwide                                    |
|                                                                                                                                                               |





#### MRP: 3299/-











#### MRP: 3299/-







#### MRP: 3299/-



#### MRP : 2999/-

 $\mathbf{Y}$ 









 $\searrow$ 

## MRP : 1499/-



#### MRP: 1499/-























UNITED COL



20" - Rs. 7,999/-24" - Rs. 8,999/-28" - Rs. 9,999/-



\*

CHIEFT OF



20" - Rs. 7,999/-24" - Rs. 8,999/-28" - Rs. 9,999/-



0

 $\mathbf{X}$ 

8

B



















#### MRP: 2999/-







# 

#### MRP: 2699/-





MRP: 3299/-















 $\mathbf{Q}$ 



 $\mathbf{x}$ 









 $\mathbf{X}$ 





MRP: 3999/-

×

#### MRP: 3999/-









MRP: 3999/-

































MRP: 3999/-















#### MRP: 1299/-





 $\mathbf{X}$ 







#### MRP: 1499/-









































#### MRP: 1999/-





#### MRP: 1999/-





#### MRP : 1999/-





#### MRP : 1999/-





#### MRP: 1999/-



MRP: 1999/-





MRP: 1999/-

# UNITED COLORS OF BENETTON





#### MRP: 1999/-



#### MRP: 1999/-















 $\mathbf{X}$ 









MRP: 1499/-

 $\mathbf{X}$ 













 $\mathbf{\mathcal{Q}}$ 











 $\searrow$ 



# MRP: 4999/-









# MRP: 4999/-







## MRP: 4999/-