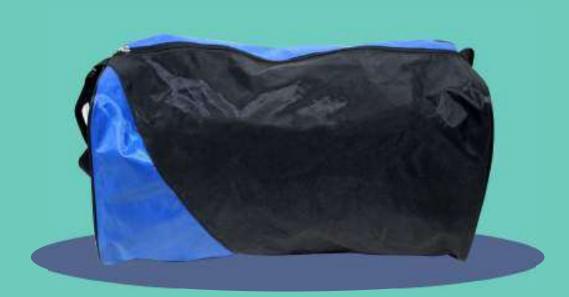

#### MRP: 1499/-

UNITED COL

20" - Rs. 7,999/-24" - Rs. 8,999/-28" - Rs. 9,999/-

\*

CHIEFT OF

20" - Rs. 7,999/-24" - Rs. 8,999/-28" - Rs. 9,999/-

0

 $\mathbf{X}$ 