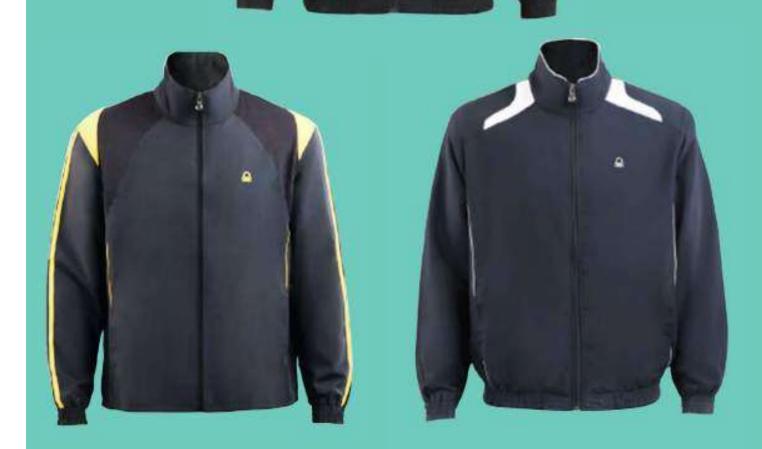

untries with 5,000 stores                                                                                                  |
| 2013 Benetton Group's commitment to protecting the environment and product safety are recognized by Greenpeace                                                |
| 2014 New United Colors of Benetton compaign in support of UN Women, on the occasion of the UN International Day for the Elimination of Violence Against Women |
| 2015 O Benetton launches the Benetton Women Empowerment Program, a long-term initiative to support women's right worldwide                                    |
|                                                                                                                                                               |





#### MRP: 3299/-











#### MRP: 3299/-







#### MRP: 3299/-



#### MRP : 2999/-

 $\mathbf{Y}$ 









 $\searrow$ 

## MRP : 1499/-



#### MRP: 1499/-























UNITED COL



20" - Rs. 7,999/-24" - Rs. 8,999/-28" - Rs. 9,999/-



\*

CHIEFT OF



20" - Rs. 7,999/-24" - Rs. 8,999/-28" - Rs. 9,999/-



0

 $\mathbf{X}$ 

8

B



















#### MRP: 2999/-







# 

#### MRP: 2699/-





MRP: 3299/-















 $\mathbf{Q}$ 



 $\mathbf{x}$ 









 $\mathbf{X}$ 





MRP: 3999/-

×

#### MRP: 3999/-









MRP: 3999/-

































MRP: 3999/-















#### MRP: 1299/-





 $\mathbf{X}$ 







#### MRP: 1499/-









































#### MRP: 1999/-





#### MRP: 1999/-





#### MRP : 1999/-





#### MRP : 1999/-





####