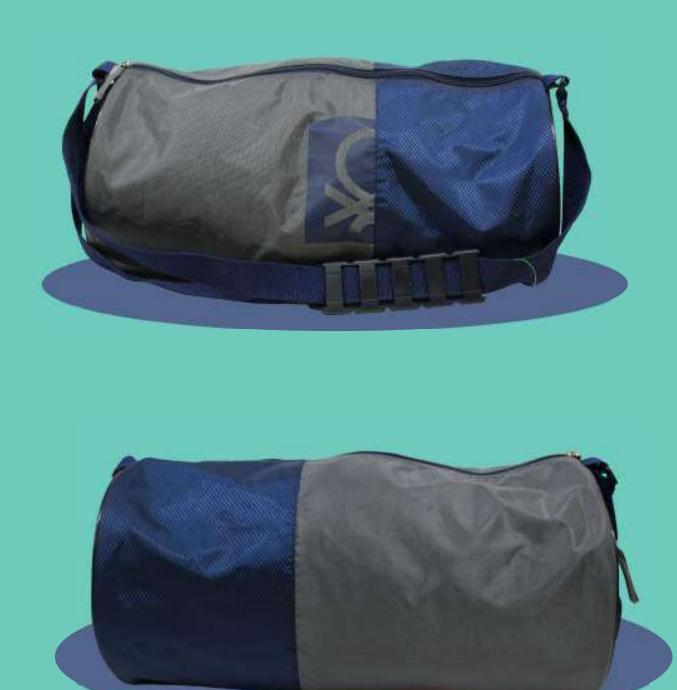

|





#### MRP: 3299/-











#### MRP: 3299/-







#### MRP: 3299/-



#### MRP : 2999/-

 $\mathbf{Y}$ 









 $\searrow$ 

## MRP : 1499/-



#### MRP: 1499/-























UNITED COL



20" - Rs. 7,999/-24" - Rs. 8,999/-28" - Rs. 9,999/-



\*

CHIEFT OF



20" - Rs. 7,999/-24" - Rs. 8,999/-28" - Rs. 9,999/-



0

 $\mathbf{X}$ 

8

B



















#### MRP: 2999/-







# 

#### MRP: 2699/-





MRP: 3299/-















 $\mathbf{Q}$ 



 $\mathbf{x}$ 









 $\mathbf{X}$ 





MRP: 3999/-

×

#### MRP: 3999/-









MRP: 3999/-

































MRP: 3999/-















#### MRP: 1299/-





 $\mathbf{X}$ 







#### MRP: 1499/-









































#### MRP: 1999/-





#### MRP: 1999/-





#### MRP : 1999/-





#### MRP : 1999/-





#### MRP: 1999/-



MRP: 1999/-





MRP: 1999/-

# UNITED COLORS OF BENETTON





#### MRP: 1999/-



#### MRP: 1999/-















 $\mathbf{X}$ 









MRP: 1499/-

 $\mathbf{X}$ 













 $\mathbf{\mathcal{Q}}$ 











 $\searrow$ 



# MRP: 4999/-









# MRP: 4999/-







## MRP: 4999/-