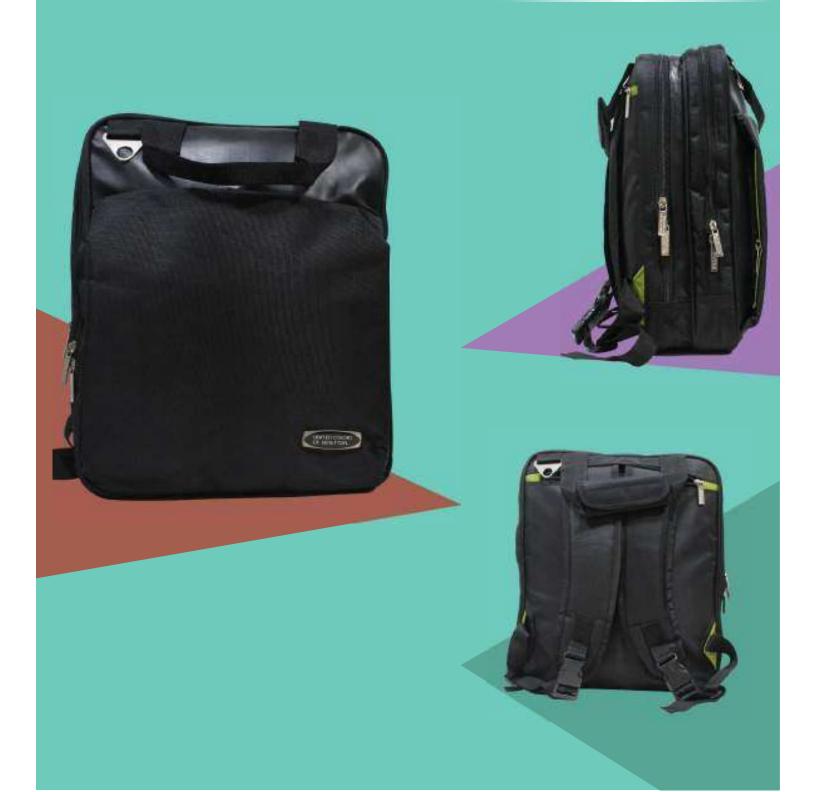

pport women's right worldwide                                    |
|                                                                                                                                                               |





#### MRP: 3299/-











#### MRP: 3299/-







#### MRP: 3299/-



#### MRP : 2999/-

 $\mathbf{Y}$ 









 $\searrow$ 

## MRP : 1499/-



#### MRP: 1499/-























UNITED COL



20" - Rs. 7,999/-24" - Rs. 8,999/-28" - Rs. 9,999/-



\*

CHIEFT OF



20" - Rs. 7,999/-24" - Rs. 8,999/-28" - Rs. 9,999/-



0

 $\mathbf{X}$ 

8

B



















#### MRP: 2999/-







# 

#### MRP: 2699/-





MRP: 3299/-















 $\mathbf{Q}$ 



 $\mathbf{x}$ 









 $\mathbf{X}$ 





MRP: 3999/-

×

#### MRP: 3999/-









MRP: 3999/-

































MRP: 3999/-















#### MRP: 1299/-





 $\mathbf{X}$ 







#### MRP: 1499/-









































#### MRP: 1999/-





#### MRP: 1999/-





#### MRP : 1999/-





#### MRP : 1999/-





#### MRP: 1999/-



MRP: 1999/-





MRP: 1999/-

# UNITED COLORS OF BENETTON





#### MRP: 1999/-



#### MRP: 1999/-















 $\mathbf{X}$ 









MRP: 1499/-

 $\mathbf{X}$ 













 $\mathbf{\mathcal{Q}}$ 











 $\searrow$ 



# MRP: 4999/-









# MRP: 4999/-







## MRP: 4999/-