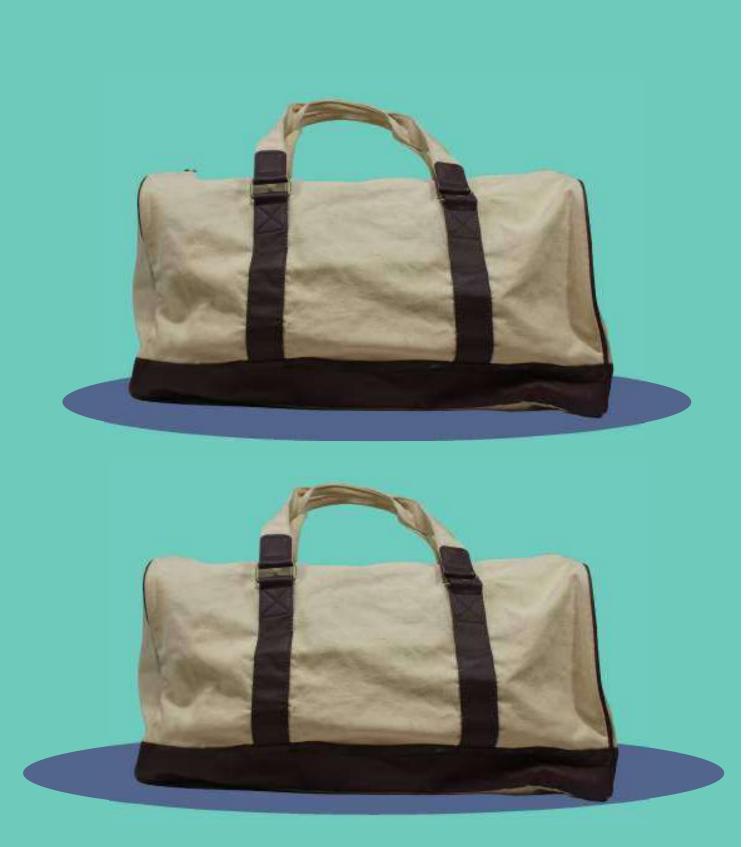

#### MRP: 1499/-

UNITED COL

20" - Rs. 7,999/-24" - Rs. 8,999/-28" - Rs. 9,999/-

\*

CHIEFT OF

20" - Rs. 7,999/-24" - Rs. 8,999/-28" - Rs. 9,999/-

0

 $\mathbf{X}$ 