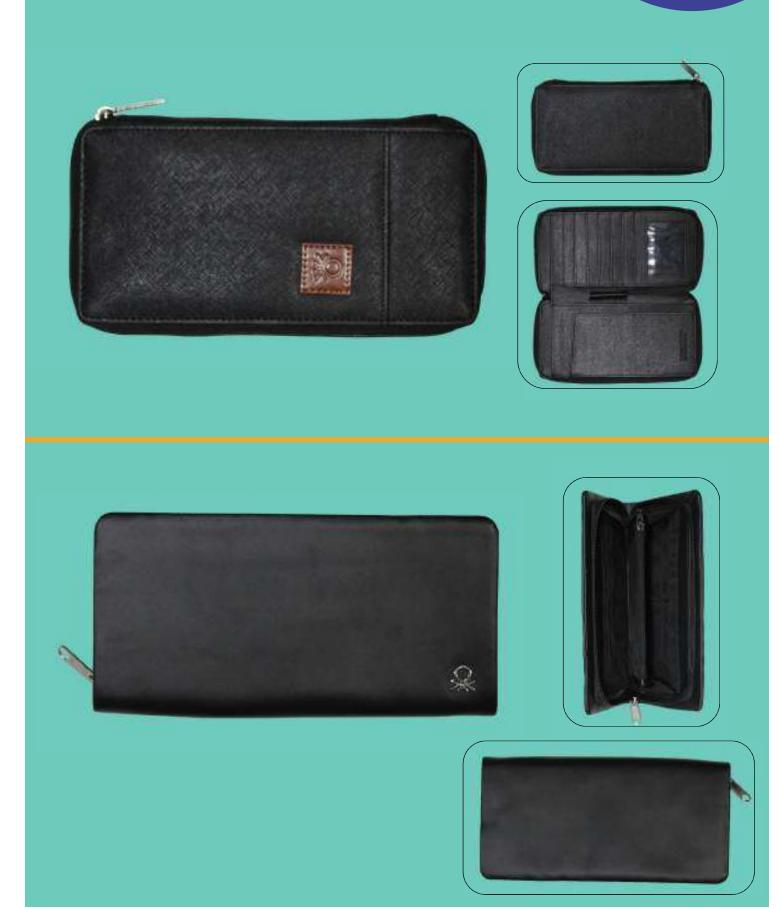

- Rs. 7,999/-24" - Rs. 8,999/-28" - Rs. 9,999/-



\*

CHIEFT OF



20" - Rs. 7,999/-24" - Rs. 8,999/-28" - Rs. 9,999/-



0

 $\mathbf{X}$ 

8

B



















#### MRP: 2999/-







# 

#### MRP: 2699/-





MRP: 3299/-















 $\mathbf{Q}$ 



 $\mathbf{x}$ 









 $\mathbf{X}$ 





MRP: 3999/-

×

#### MRP: 3999/-









MRP: 3999/-

































MRP: 3999/-















#### MRP: 1299/-





 $\mathbf{X}$ 







#### MRP: 1499/-









































#### MRP: 1999/-





#### MRP: 1999/-





#### MRP : 1999/-





#### MRP : 1999/-





#### MRP: 1999/-



MRP: 1999/-





MRP: 1999/-

# UNITED COLORS OF BENETTON





#### MRP: 1999/-



#### MRP: 1999/-















 $\mathbf{X}$ 









MRP: 1499/-

 $\mathbf{X}$ 













 $\mathbf{\mathcal{Q}}$ 











 $\searrow$ 



# MRP: 4999/-









# MRP: 4999/-







## MRP: 4999/-