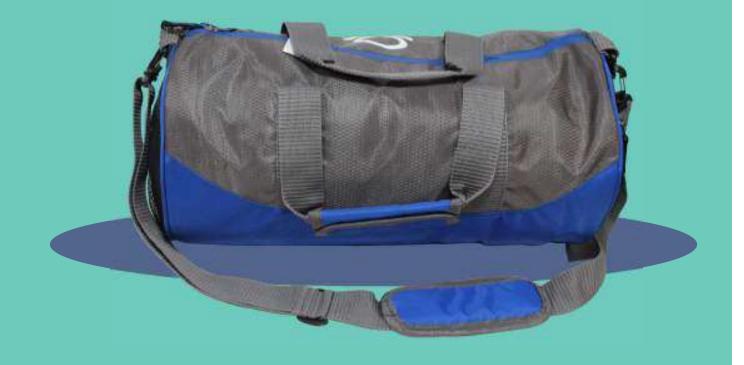

|





#### MRP: 3299/-











#### MRP: 3299/-







#### MRP: 3299/-



#### MRP : 2999/-

 $\mathbf{Y}$ 









 $\searrow$ 

## MRP : 1499/-



#### MRP: 1499/-























UNITED COL



20" - Rs. 7,999/-24" - Rs. 8,999/-28" - Rs. 9,999/-



\*

CHIEFT OF



20" - Rs. 7,999/-24" - Rs. 8,999/-28" - Rs. 9,999/-



0

 $\mathbf{X}$ 

8

B



















#### MRP: 2999/-







# 

#### MRP: 2699/-





MRP: 3299/-















 $\mathbf{Q}$ 



 $\mathbf{x}$ 









 $\mathbf{X}$ 





MRP: 3999/-

×

#### MRP: 3999/-









MRP: 3999/-

































MRP: 3999/-















#### MRP: 1299/-





 $\mathbf{X}$ 







#### MRP: 1499/-









































#### MRP: 1999/-





#### MRP: 1999/-





#### MRP : 1999/-





#### MRP : 1999/-





#### MRP: 1999/-



MRP: 1999/-





MRP: 1999/-

# UNITED COLORS OF BENETTON





#### MRP: 1999/-



#### MRP: 1999/-















 $\mathbf{X}$ 









MRP: 1499/-

 $\mathbf{X}$ 













 $\mathbf{\mathcal{Q}}$ 











 $\searrow$ 



# MRP: 4999/-









# MRP: 4999/-







## MRP: 4999/-