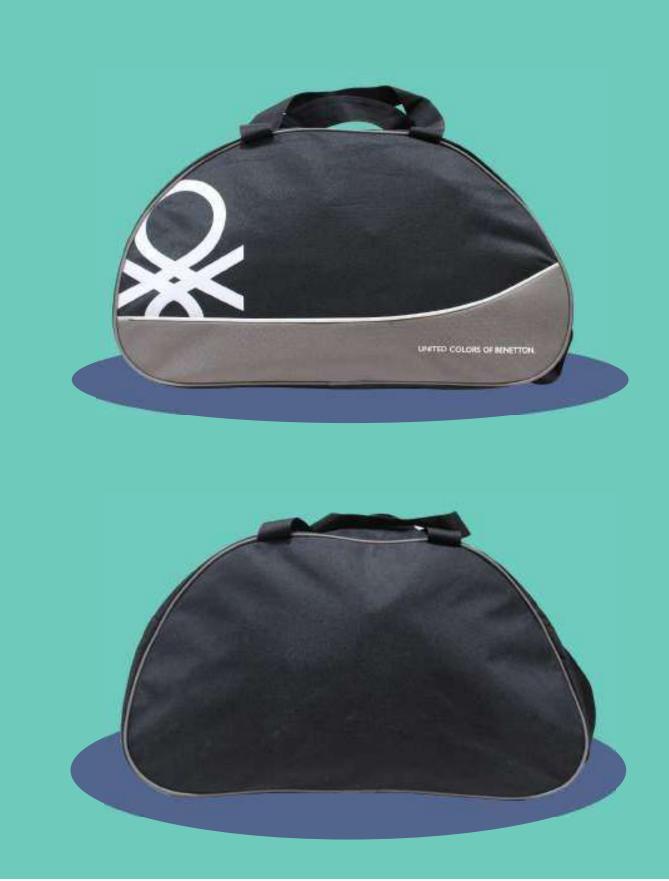

#### MRP: 1499/-

UNITED COL

20" - Rs. 7,999/-24" - Rs. 8,999/-28" - Rs. 9,999/-

\*

CHIEFT OF

20" - Rs. 7,999/-24" - Rs. 8,999/-28" - Rs. 9,999/-

0

 $\mathbf{X}$ 