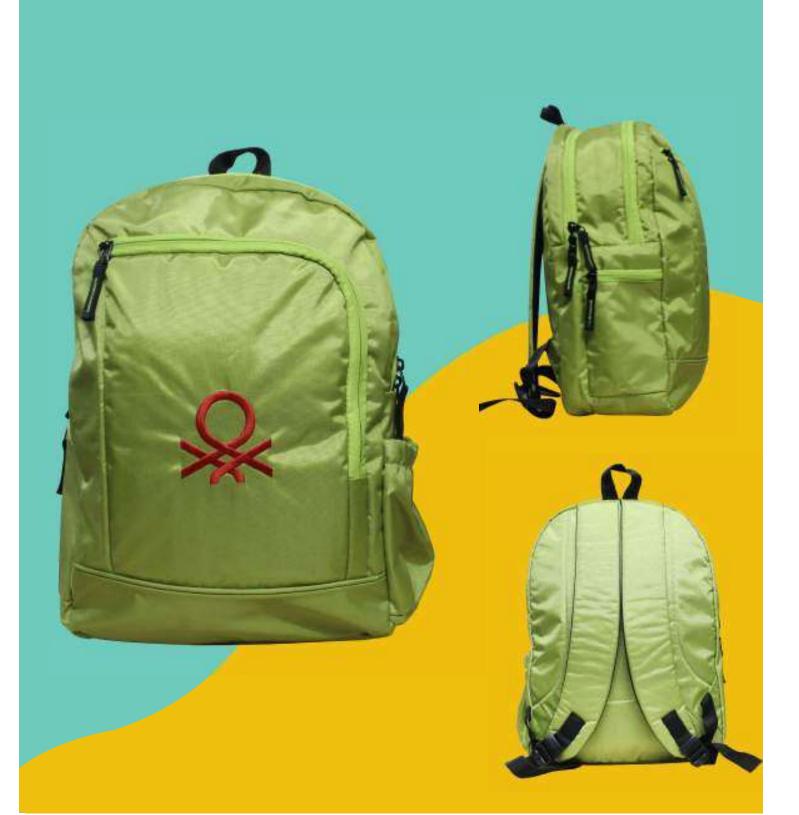

#### MRP: 1499/-

UNITED COL

20" - Rs. 7,999/-24" - Rs. 8,999/-28" - Rs. 9,999/-

\*

CHIEFT OF

20" - Rs. 7,999/-24" - Rs. 8,999/-28" - Rs. 9,999/-

0

 $\mathbf{X}$ 