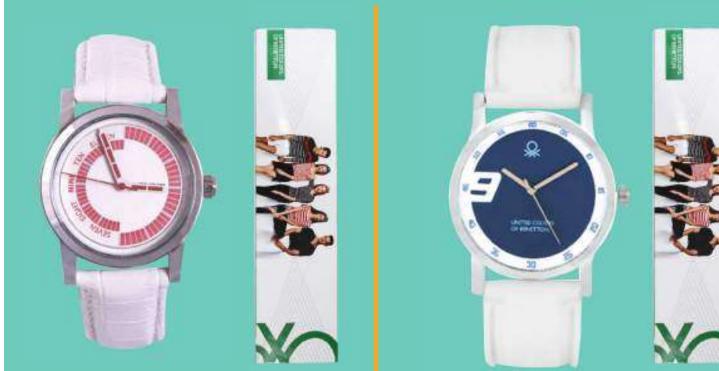

OF



20" - Rs. 7,999/-24" - Rs. 8,999/-28" - Rs. 9,999/-



0

 $\mathbf{X}$ 

8

B



















#### MRP: 2999/-







# 

#### MRP: 2699/-





MRP: 3299/-















 $\mathbf{Q}$ 



 $\mathbf{x}$ 









 $\mathbf{X}$ 





MRP: 3999/-

×

#### MRP: 3999/-









MRP: 3999/-

































MRP: 3999/-















#### MRP: 1299/-





 $\mathbf{X}$ 







#### MRP: 1499/-









































#### MRP: 1999/-





#### MRP: 1999/-





#### MRP : 1999/-





#### MRP : 1999/-





#### MRP: 1999/-



MRP: 1999/-





MRP: 1999/-

# UNITED COLORS OF BENETTON





#### MRP: 1999/-



#### MRP: 1999/-















 $\mathbf{X}$ 









MRP: 1499/-

 $\mathbf{X}$ 













 $\mathbf{\mathcal{Q}}$ 











 $\searrow$ 



# MRP: 4999/-









# MRP: 4999/-







## MRP: 4999/-