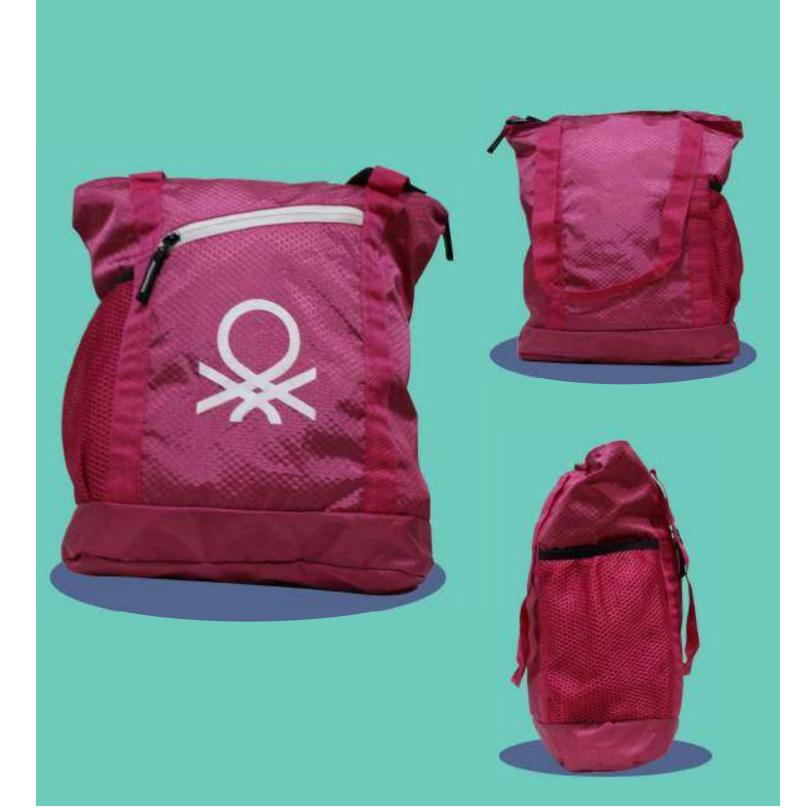

t women's right worldwide                                    |
|                                                                                                                                                               |





#### MRP: 3299/-











#### MRP: 3299/-







#### MRP: 3299/-



#### MRP : 2999/-

 $\mathbf{Y}$ 









 $\searrow$ 

## MRP : 1499/-



#### MRP: 1499/-























UNITED COL



20" - Rs. 7,999/-24" - Rs. 8,999/-28" - Rs. 9,999/-



\*

CHIEFT OF



20" - Rs. 7,999/-24" - Rs. 8,999/-28" - Rs. 9,999/-



0

 $\mathbf{X}$ 

8

B



















#### MRP: 2999/-







# 

#### MRP: 2699/-





MRP: 3299/-















 $\mathbf{Q}$ 



 $\mathbf{x}$ 









 $\mathbf{X}$ 





MRP: 3999/-

×

#### MRP: 3999/-









MRP: 3999/-

































MRP: 3999/-















#### MRP: 1299/-





 $\mathbf{X}$ 







#### MRP: 1499/-









































#### MRP: 1999/-





#### MRP: 1999/-





#### MRP : 1999/-





#### MRP : 1999/-





#### MRP: 1999/-



MRP: 1999/-





MRP: 1999/-

# UNITED COLORS OF BENETTON





#### MRP: 1999/-



#### MRP: 1999/-















 $\mathbf{X}$ 









MRP: 1499/-

 $\mathbf{X}$ 













 $\mathbf{\mathcal{Q}}$ 











 $\searrow$ 



# MRP: 4999/-









# MRP: 4999/-







## MRP: 4999/-