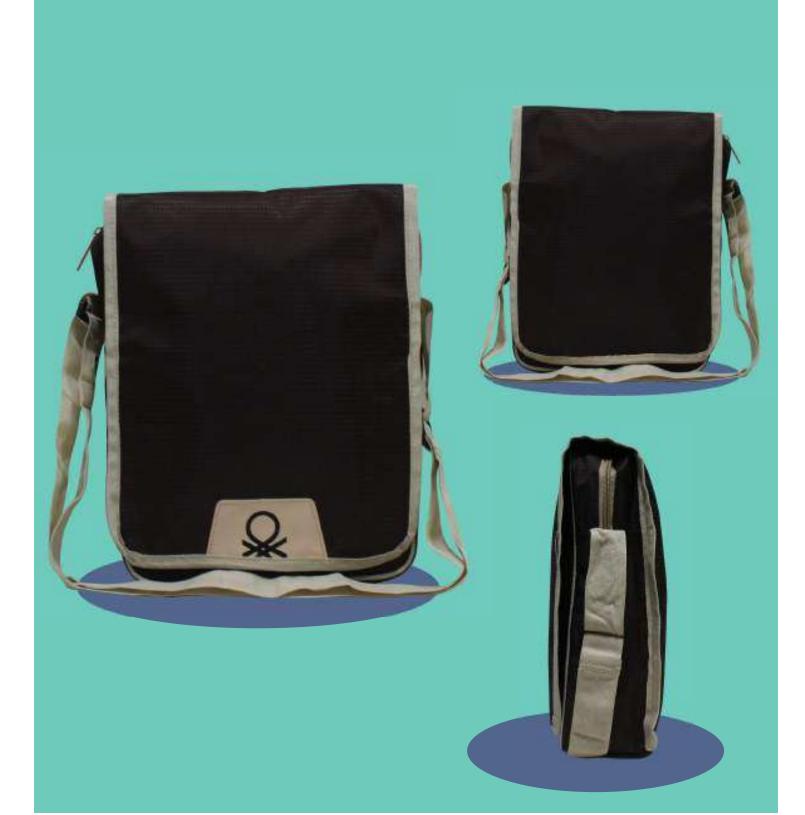

#### MRP: 1499/-

UNITED COL

20" - Rs. 7,999/-24" - Rs. 8,999/-28" - Rs. 9,999/-

\*

CHIEFT OF

20" - Rs. 7,999/-24" - Rs. 8,999/-28" - Rs. 9,999/-

0

 $\mathbf{X}$ 