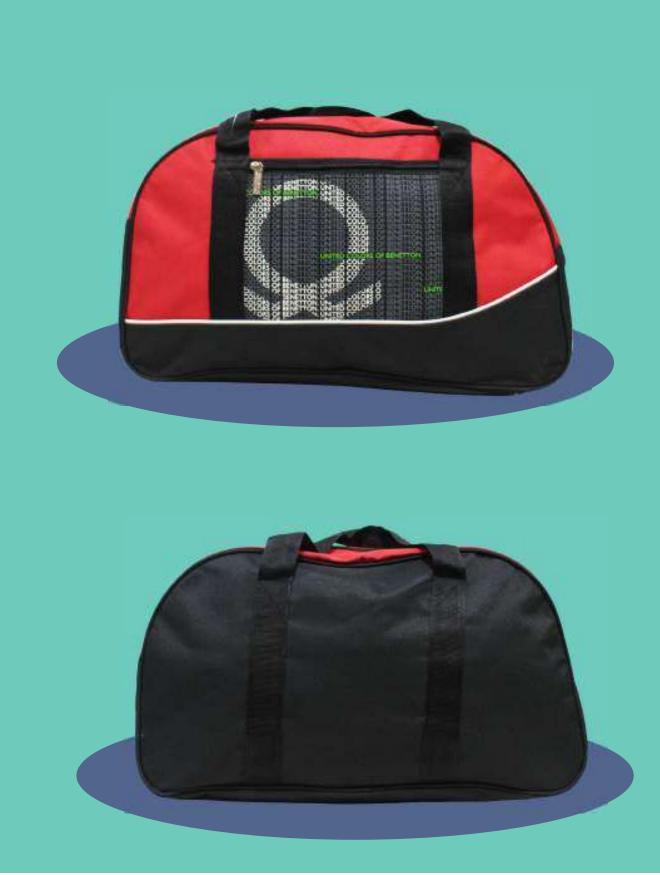

|





#### MRP: 3299/-











#### MRP: 3299/-







#### MRP: 3299/-



#### MRP : 2999/-

 $\mathbf{Y}$ 









 $\searrow$ 

## MRP : 1499/-



#### MRP: 1499/-























UNITED COL



20" - Rs. 7,999/-24" - Rs. 8,999/-28" - Rs. 9,999/-



\*

CHIEFT OF



20" - Rs. 7,999/-24" - Rs. 8,999/-28" - Rs. 9,999/-



0

 $\mathbf{X}$ 

8

B



















#### MRP: 2999/-







# 

#### MRP: 2699/-





MRP: 3299/-















 $\mathbf{Q}$ 



 $\mathbf{x}$ 









 $\mathbf{X}$ 





MRP: 3999/-

×

#### MRP: 3999/-









MRP: 3999/-

































MRP: 3999/-















#### MRP: 1299/-





 $\mathbf{X}$ 







#### MRP: 1499/-









































#### MRP: 1999/-





#### MRP: 1999/-





#### MRP : 1999/-





#### MRP : 1999/-





#### MRP: 1999/-



MRP: 1999/-





MRP: 1999/-

# UNITED COLORS OF BENETTON





#### MRP: 1999/-



#### MRP: 1999/-















 $\mathbf{X}$ 









MRP: 1499/-

 $\mathbf{X}$ 













 $\mathbf{\mathcal{Q}}$ 











 $\searrow$ 



# MRP: 4999/-









# MRP: 4999/-







## MRP: 4999/-